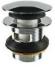

## **Recommended Tub Drain for Internal Overflow** Chrome finish [11CC500]

Suggested **Basin** Small 15TW102 Large 15TW109

**Dimensions:** LWH  $68" \times 33" \times 24"$ 

Waste to floor: 5"

Water Capacity: 76 gallons