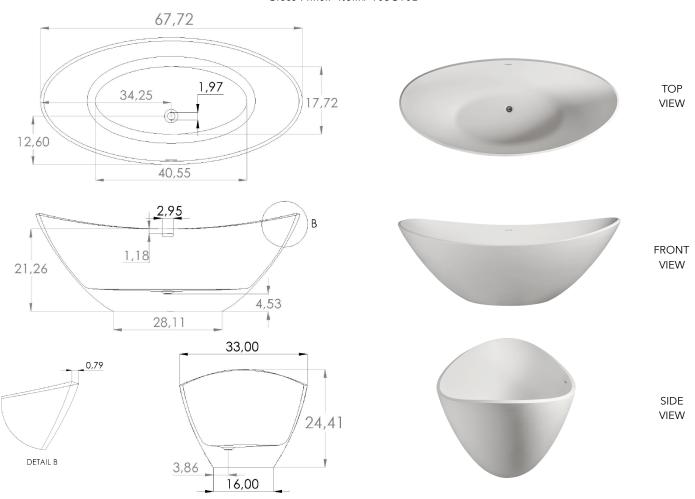

## SPECIFICATIONS

Matte Finish item# 10SW102 Gloss Finish item# 10SG102

## **Recommended Tub Drain for Internal Overflow** Chrome finish [11CC500]

Suggested **Basin** Small 15TW102 Large 15TW109

**Dimensions:** LWH  $68" \times 33" \times 24"$ 

Waste to floor: 5"

Water Capacity: 76 gallons

Edge / Rim width: 1" Waste diameter: 2"

Weight: 198 lbs

Overflow: Internal Overflow included

Max Water: 17" to overflow

Material: 100% DADOquartz

Color: White

Finish: Gloss or Matte

Warranty: Lifetime