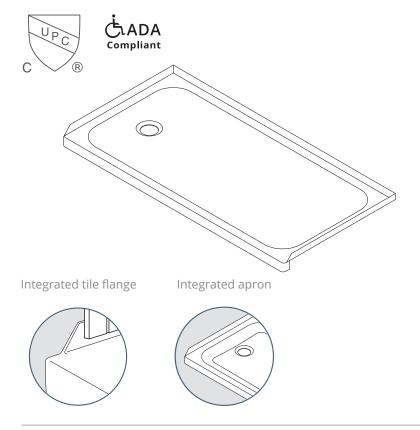

## Schmidlin shower bases

The Schmidlin shower bases in a classic design are available in a wide variety of sizes and different depths: super flat (1 % inch deep) or flat (2 % inch deep). The shower bases are available with integrated tile flange on three sides and an apron at the front. Optionally the shower bases can also be ordered with tile flanges on two sides and with aprons on the other two sides. This solution spares complicated tiling work and stands out through its elegance and perfection.