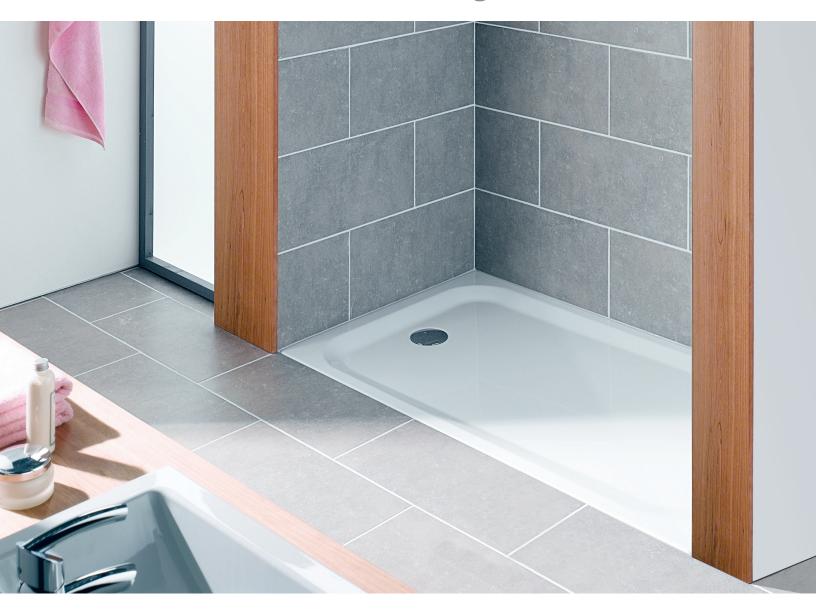

## Schmidlin shower bases

The Schmidlin shower bases in a classic design are available in a wide variety of sizes and different depths: super flat (1 % inch deep) or flat (2 % inch deep). The shower bases are available with integrated tile flange on three sides and an apron at the front. Optionally the shower bases can also be ordered with tile flanges on two sides and with aprons on the other two sides. This solution spares complicated tiling work and stands out through its elegance and perfection.