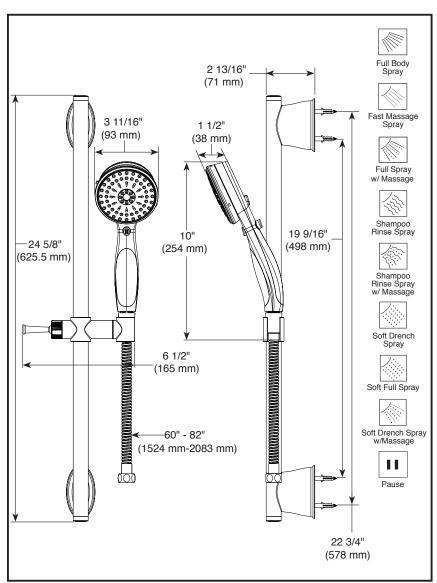

# **ACTIVTOUCH® SLIDE BAR** HAND SHOWER

■ 9-Spray Setting Hand Shower

### **FEATURES:**

- Touch-Clean® Nozzles
- ActivTouch® Hand Shower

- STANDARD SPECIFICATIONS
  Max flow rate 1.75 gpm @ 80 psi, 6.6 L/min @ 550 kPa
  Certified dual neoperl check valves for backflow protection
- Three spray selection buttons for a simple one-handed operation .
- Soft touch non-slip grip
- Hand held shower with nine spray settings pause is a non-positive shut-off
- 60-82" (1524 mm 2083 mm)stretchable metal hose
- Slide bar bracket for hands-free showering
- Slide bar w/adjustable slide (allows for adjustable shower height). Not to be used as a grab bar.