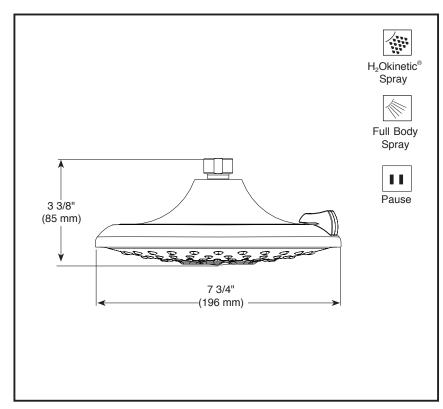

## **FEATURES:**

- Touch-Clean® Nozzles
- H<sub>2</sub>Okinetic® Technology

- **STANDARD SPECIFICATIONS** Max flow rate 1.75 gpm @ 80 psi, 6.6 L/min @ 550 kPa
- Shower head with three settings pause is a non-positive shut-off
- Standard 1/2" pipe fitting
- Easy-turn spray dial
- Metal ball connector