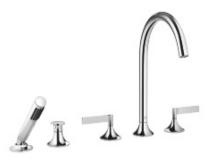

Bathtub - VAIA

Five hole tub set for deck-mounted tub installation with diverter - polished chrome Article number: 27 522 819-00

- 8-5/8" Projection
- · Hand shower set: Standard spray
- · Spout: Round aerated stream
- Hand shower set with anti-scale technology
- Integrated diverter
- Total height 13-5/8"
- Height to aerator/spout outlet 9-5/8"
- Spout hole diameter 1-1/4"
- Valve hole diameter 1-1/4"
- Hole diameter for hand shower set 1-1/4"
- 2-1/8" diameter flange for spout
- Hand shower set with flange Ø 2-3/8"
- Valve with flange Ø 2-3/8"
- Metal shower hose 68-7/8" with anti-twist device
- Water flow rate limited to max. 5.7 gpm
- Handshower flow rate max. 1.8 gpm

## Bathtub - VAIA

Five hole tub set for deck-mounted tub installation with diverter - polished chrome Article number: 27 522 819-00

#### Bathtub - VAIA

Five hole tub set for deck-mounted tub installation with diverter - polished chrome Article number: 27 522 819-00