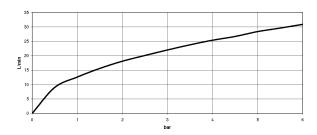

9-5/8"
- Spout hole diameter 1-1/4"
- Valve hole diameter 1-1/4"
- Hole diameter for hand shower set 1-1/4"
- 2-1/8" diameter flange for spout
- Hand shower set with flange Ø 2-3/8"
- Valve with flange Ø 2-3/8"
- Metal shower hose 68-7/8" with anti-twist device
- Water flow rate limited to max. 5.7 gpm
- Handshower flow rate max. 1.8 gpm

- Fittings group in compliance with DIN 4109: 1
  Internal backflow preventer.
  NOTE: Local building codes may require the use of an anti-scald device. Please refer to remote pressure balance valve (35 910 970 90)



polished chrome



## Bathtub - VAIA

Five hole tub set for deck-mounted tub installation with diverter - polished chrome Article number: 27 522 819-00

# Dimensional drawing



All dimensions in mm / inch = mm x 0,0394

## Flow rate chart





#### Bathtub - VAIA

Five hole tub set for deck-mounted tub installation with diverter - polished chrome Article number: 27 522 819-00

#### Other surface finishes



platinum matte 27 522 819-06



platinum 27 522 819-08



Brushed Durabrass 27 522 819-28



Dark Platinum matte 27 522 819-99

More custom finish options are available via special production (xTra Service). Please see our finish matrix for availability and pricing or contact a Dornbracht representative.

# Spare parts list



| Number | Item Number   | Designation                                                                          | Number of units |
|--------|---------------|--------------------------------------------------------------------------------------|-----------------|
| 1      | 27 702 809-00 | Hand show