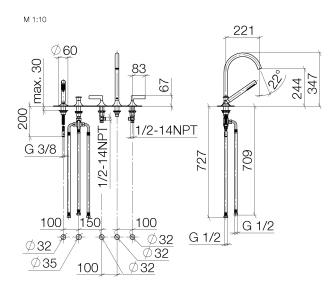

diverter
- Total height 13-5/8"
- Height to aerator/spout outlet 9-5/8"
- Spout hole diameter 1-1/4"
- Valve hole diameter 1-1/4"
- Hole diameter for hand shower set 1-1/4"
- 2-1/8" diameter flange for spout
- Hand shower set with flange Ø 2-3/8"
- Valve with flange Ø 2-3/8"
- Metal shower hose 68-7/8" with anti-twist device
- Water flow rate limited to max. 5.7 gpm
- Handshower flow rate max. 1.8 gpm

- Fittings group in compliance with DIN 4109: 1
  Internal backflow preventer.
  NOTE: Local building codes may require the use of an anti-scald device. Please refer to remote pressure balance valve (35 910 970 90)



polished chrome



## Bathtub - VAIA

Five hole tub set for deck-mounted tub installation with diverter - polished chrome Article number: 27 522 819-00

# Dimensional drawing



All dimensions in mm / inch = mm x 0,0394

## Flow rate chart





#### Bathtub - VAIA

Five hole tub set for deck-mounted tub installation with diverter - polished chrome Article number: 27 522 819-00

#### Other surface finishes



platinum matte 27 522 819-06



platinum 27 522 819-08



Brushed Durabrass 27 522 819-28



Dark Platinum matte 27 522 819-99

More custom finish options are available via special production (xTra Service). Please see our finish matrix for availability and pricing or contact a Dornbracht representative.

# Spare parts list



| Number | Item Number   | Designation                                                                          | Number of units |
|--------|---------------|-----------------------------------------------------------------------------