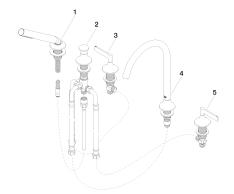

# Spare parts list

| Number | Item Number   | Designation                                                                          | Number of units |
|--------|---------------|--------------------------------------------------------------------------------------|-----------------|
| 1      | 27 702 809-00 | Hand shower set for<br>deck-mounted tub<br>installation - polished<br>chrome         | 1               |
| 2      | 29 140 809-00 | Two-way diverter for deck-mounted tub installation - polished chrome                 | 1               |
| 3      | 20 000 818-00 | Deck valve clockwise-<br>closing hot - polished<br>chrome                            | 1               |
| 4      | 12 502 970 90 | Flexible supply line 1/2" x 1/2" x 15-3/4" -                                         | 2               |
| 5      | 13 612 809-00 | Tub spout without<br>diverter for deck-<br>mounted installation -<br>polished chrome | 1               |
| 6      | 20 000 819-00 | Deck valve counter-<br>clockwise closing cold -<br>polished chrome                   | 1               |