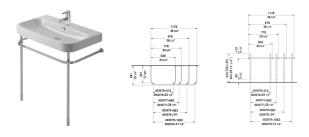

## Happy D.2 Metal console # 0030781000

| Metal console                                                                                                                   | Dimension | Weight | Order number |
|---------------------------------------------------------------------------------------------------------------------------------|-----------|--------|--------------|
| height adjustable +2", Chrome, for washbasin #                                                                                  | 231865    |        |              |
| Colors                                                                                                                          |           |        |              |
| 10 Chrome                                                                                                                       |           |        |              |
| Variant                                                                                                                         |           |        |              |
|                                                                                                                                 |           | 7.5 lb | 0030781000   |
|                                                                                                                                 |           |        |              |
| Suitable products                                                                                                               |           |        |              |
| Furniture washbasin with overflow, with tap plat clip Chrome included, hardware included, wall-r listed, 25 5/8" x 19 7/8" Inch |           | nch    | 231865       |
|                                                                                                                                 |           |        |              |

All drawings contain the necessary measurements which are subject to standard tolerances. They are stated in inch & mm and are non-binding. Exact measurements, in particular for customized installation scenarios, can only be taken from the finished ceramic piece.