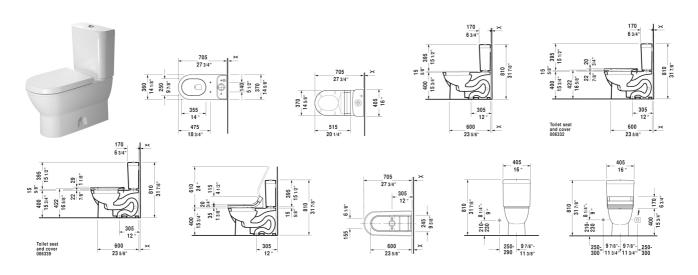

| Two-Piece toilet                                                                                                                                                                                                                                                                                                                                                                                                                          | Dimension              | Weight  | Order number |
|-------------------------------------------------------------------------------------------------------------------------------------------------------------------------------------------------------------------------------------------------------------------------------------------------------------------------------------------------------------------------------------------------------------------------------------------|------------------------|---------|--------------|
| (without tank), US-version toilet, suitable for SensoWash Starck, syphonic, 12" rough-in, vertical outlet, cUPC listed, 1.28 gpf                                                                                                                                                                                                                                                                                                          | ,                      |         |              |
| Colors                                                                                                                                                                                                                                                                                                                                                                                                                                    |                        |         |              |
| 00 White 20 HygieneGlaze (an antibacterial ceramic glaze that provides almost indefinite effectiveness)                                                                                                                                                                                                                                                                                                                                   |                        |         |              |
| Variant                                                                                                                                                                                                                                                                                                                                                                                                                                   |                        |         |              |
| •                                                                                                                                                                                                                                                                                                                                                                                                                                         | 14 5/8" x 27 1/2" Inch | 78.3 lb | 21260100     |
| •                                                                                                                                                                                                                                                                                                                                                                                                                                         | 14 5/8" x 27 1/2" Inch | 78.3 lb | 212601001    |
| Mounting set for One-piece and Two-piece toilets, 1/2", US-version                                                                                                                                                                                                                                                                                                                                                                        |                        | 1.1 lb  | 001417       |
| Suitable products                                                                                                                                                                                                                                                                                                                                                                                                                         |                        |         |              |
| SensoWash Starck shower-toilet seat remote control included, power actuated lid and seat, rear-, front and oscillating wash, individual adjustment of water-, air- and seat surface temperature as well as nozzle position and jet strength, self-cleaning wand, 2 individually programmable user profiles, night light, Quick release: easy seat unit removal and attachment, on / off-button, cIAPMO®ELECTRICAL, 14 5/8" x 20 1/4" Inch | 14 5/8" x 20 1/4" Inch |         | 610000       |
| Toilet seat and cover elongated, hinges stainless steel, without slow close,                                                                                                                                                                                                                                                                                                                                                              |                        |         | 006332       |
| Toilet seat and cover elongated, hinges stainless steel, removable, with slow close,                                                                                                                                                                                                                                                                                                                                                      |                        |         | 006339       |
| Tank with Single Flush piston valve, top flush, bottom left supply, cUPC listed, 1.28 gpf, 16" x 6 $7/8$ " Inch                                                                                                                                                                                                                                                                                                                           | 16" x 6 7/8" Inch      |         | 093120       |

## **Darling New Two-Piece toilet** # 212601..00 / 212601..001

|< 14 5/8" Inch >|

All drawings contain the necessary measurements which are subject to standard tolerances. They are stated in inch & mm and are non-binding. Exact measurements, in particular for customized installation scenarios, can only be taken from the finished ceramic piece.