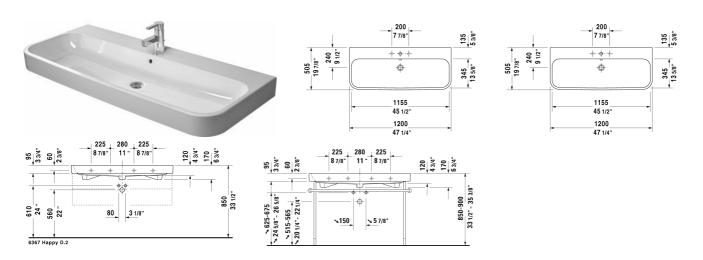

| Furniture washbasin                                                                                                                                                                             | Dimension           | Weight       | Order number |
|-------------------------------------------------------------------------------------------------------------------------------------------------------------------------------------------------|---------------------|--------------|--------------|
| with overflow, with faucet deck, overflow clip Chror<br>underside fully glazed, hardware included, wall-mo<br>1/4" Inch                                                                         |                     |              |              |
| Colors                                                                                                                                                                                          |                     |              |              |
| 00 White                                                                                                                                                                                        |                     |              |              |
| Variant                                                                                                                                                                                         |                     |              |              |
| •                                                                                                                                                                                               | 47 1/4" x 19 7/8" l | Inch 72.8 lb | 2318120000   |
| •••                                                                                                                                                                                             | 47 1/4" x 19 7/8" l | Inch 72.8 lb | 2318120030   |
| Infobox                                                                                                                                                                                         |                     |              |              |
| When installing ceramics larger than 47 $1/4$ ", 2 sets of basin hardware # 6951000000 are required, Washbasin is not ADA compliant in combination with pedestal, siphon cover or metal console |                     |              | nbasin is    |
| Sanitary ceramics with the special WonderGliss sur<br>time to come.<br>When ordering WonderGliss please add a "1" as ele                                                                        |                     | • •          | a long       |
|                                                                                                                                                                                                 |                     |              |              |
| Space-saving siphon                                                                                                                                                                             | 1 1/4" Inch         | 0.9 lb       | 005076       |
| Suitable products                                                                                                                                                                               |                     |              |              |
| Metal console Chrome, height adjustable +2", for w 231812,                                                                                                                                      | ashbasin #          |              | 003079       |
| Vanity unit wall-mounted 2 drawers, upper drawer cut-out for siphon and siphon cover, for Happy D.2                                                                                             |                     | Inch         | H26367       |