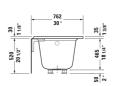

## Architec Bathtub with panel height 20 1/2" # 700356000000091

|< 60" Inch >|

| 11/8"   | 1525 60 " |     |
|---------|-----------|-----|
| 18 1/2" | 18 7/8"   | 550 |
| 2 50    | 290       |     |

| Bathtub with panel height 20 1/2"                                                                                                     | Dimension              | Weight                  | Order number    |
|---------------------------------------------------------------------------------------------------------------------------------------|------------------------|-------------------------|-----------------|
| above floor rough, rectangle, with integrated panel and flan<br>flange clips, tub feet, drain left, cUPC® listed*, Sanitary ac        |                        |                         |                 |
| Colors                                                                                                                                |                        |                         |                 |
| 00 White                                                                                                                              |                        |                         |                 |
| Variant                                                                                                                               |                        |                         |                 |
| Base tub                                                                                                                              | 60" x 30" Inch         | 88 lb                   | 700356000000091 |
| Infobox  * Complies with the following standards: CSA B/F F//ADMO                                                                     | 713/ Chariel order pys | ilahla anku man raguart |                 |
| * Complies with the following standards: CSA B45.5/IAPMO<br>Minimum order qty. = 30 pcs., ANSI standard drain is requi<br>by Duravit) | lied                   |                         |                 |
|                                                                                                                                       |                        |                         |                 |
| Suitable products                                                                                                                     |                        |                         |                 |
| Flange clips 6 pcs., (included), for Architec bathtubs with integrated panel (height 19 1/4") and flange,                             |                        |                         | 790160          |
| Tub feet 4 pieces, (included), for Architec bathtubs with integrated panel (height 20 3/8") and flange,                               |                        |                         | 790164          |
|                                                                                                                                       |                        |                         |                 |