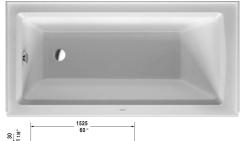

## Architec Bathtub with panel height 20 1/2" # 700356000000091

|< 60" Inch >|

| 11/8"   | 1525 60 " |     |
|---------|-----------|-----|
| 18 1/2" | 18 7/8"   | 550 |
| 2 50    | 290       |     |

| Bathtub with panel height 20 1/2"                                                                                                     | Dimension              | Weight                  | Order number    |
|---------------------------------------------------------------------------------------------------------------------------------------|------------------------|-------------------------|-----------------|
| above floor rough, rectangle, with integrated panel and flan<br>flange clips, tub feet, drain left, cUPC® listed*, Sanitary ac        |                        |                         |                 |
| Colors                                                                                                                                |                        |                         |                 |
| 00 White                                                                                                                              |                        |                         |                 |
| Variant                                                                                                                               |                        |                         |                 |
| Base tub                                                                                                                              | 60" x 30" Inch         | 88 lb                   | 700356000000091 |
| Infobox  * Complies with the following standards: CSA B/F F//ADMO                                                                     | 713/ Chariel order pys | ilahla anku man raguart |                 |
| * Complies with the following standards: CSA B45.5/IAPMO<br>Minimum order qty. = 30 pcs., ANSI standard drain is requi<br>by Duravit) | lied                   |                         |                 |
|                                                                                                                                       |                        |                         |                 |
| Suitable products                                                                                                                     |                        |                         |                 |
| Flange clips 6 pcs., (included), for Architec bathtubs with integrated panel (height 19 1/4") and flange,                             |                        |                         | 790160          |
| Tub feet 4 pieces, (included), for Architec bathtubs with integrated panel (height 20 3/8") and flange,                               |                        |                         | 790164          |
|                                                                                                                                       |                        |                         |                 |