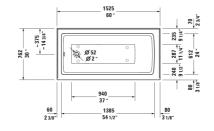

## Architec Bathtub with panel height 20 1/2" # 700356000000091

|< 60" Inch >|

| 11/8"   | 1525 60 " |     |
|---------|-----------|-----|
| 18 1/2" | 18 7/8"   | 550 |
| 2 50    | 290       |     |

| Bathtub with panel height 20 1/2"                                                                                                     | Dimension              | Weight                  | Order number    |
|---------------------------------------------------------------------------------------------------------------------------------------|------------------------|-------------------------|-----------------|
| above floor rough, rectangle, with integrated panel and flan<br>flange clips, tub feet, drain left, cUPC® listed*, Sanitary ac        |                        |                         |                 |
| Colors                                                                                                                                |                        |                         |                 |
| 00 White                                                                                                                              |                        |                         |                 |
| Variant                                                                                                                               |                        |                         |                 |
| Base tub                                                                                                                              | 60" x 30" Inch         | 88 lb                   | 700356000000091 |
| Infobox  * Complies with the following standards: CSA B/F F//ADMO                                                                     | 713/ Chariel order pys | ilahla anku man raguart |                 |
| * Complies with the following standards: CSA B45.5/IAPMO<br>Minimum order qty. = 30 pcs., ANSI standard drain is requi<br>by Duravit) | lied                   |                         |                 |
|                                                                                                                                       |                        |                         |                 |
| Suitable products                                                                                                                     |                        |                         |                 |
| Flange clips 6 pcs., (included), for Architec bathtubs with integrated panel (height 19 1/4") and flange,                             |                        |                         | 790160          |
| Tub feet 4 pieces, (included), for Architec bathtubs with integrated panel (height 20 3/8") and flange,                               |                        |                         | 790164          |
|                                                                                                                                       |                        |                         |                 |