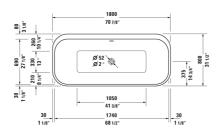

## |< 70 7/8" Inch >|

| Bathtub                                                                                                                                          | Dimension             | Weight   | Order number  |
|--------------------------------------------------------------------------------------------------------------------------------------------------|-----------------------|----------|---------------|
| freestanding, with two backrest slopes, with seamless acrylic panel and support frame, cUPC® listed*, Sanitary acrylic , Filling capacity 45 gal |                       |          |               |
| Colors                                                                                                                                           |                       |          |               |
| 00 White M80 Graphit Super Matt                                                                                                                  |                       |          |               |
| Variant                                                                                                                                          |                       |          |               |
|                                                                                                                                                  | 70 7/8" x 31 1/2" Inc | h 172 lb | 7004530000090 |
| Infobox                                                                                                                                          |                       |          |               |
| * Complies with the following standards: CSA B45.5/IAPMO Z12                                                                                     | 24                    |          |               |
|                                                                                                                                                  |                       |          |               |
| Suitable products                                                                                                                                |                       |          |               |
| Cable-driven waste and overflow for central outlet, (included), for # 700319,                                                                    |                       |          | 790239        |
| Stereo transducers (speakers) for bathtubs ,                                                                                                     |                       |          | 791818        |
| Headrest for Happy D.2, Paiova 5, material: polyurethane,<br>White,                                                                              |                       |          | 790009        |
| Drop-in drain (PVC), for all back-to-wall, corner and freestanding bathtubs, cUPC® listed*,                                                      |                       |          | 791281        |
| Drop-in drain (ABS), for all back-to-wall, corner and freestanding bathtubs, cUPC® listed*,                                                      |                       |          | 791282        |
|                                                                                                                                                  |                       |          |               |

All drawings contain the necessary measurements which are subject to standard tolerances. They are stated in inch & mm and are nonbinding. Exact measurements, in particular for customized installation scenarios, can only be taken from the finished ceramic piece.