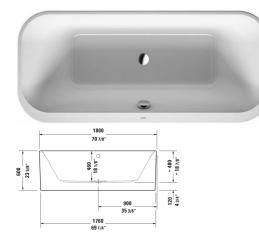

## |< 70 7/8" Inch >|

| Bathtub                                                                                                                                          | Dimension             | Weight   | Order number  |
|--------------------------------------------------------------------------------------------------------------------------------------------------|-----------------------|----------|---------------|
| freestanding, with two backrest slopes, with seamless acrylic panel and support frame, cUPC® listed*, Sanitary acrylic , Filling capacity 45 gal |                       |          |               |
| Colors                                                                                                                                           |                       |          |               |
| 00 White M80 Graphit Super Matt                                                                                                                  |                       |          |               |
| Variant                                                                                                                                          |                       |          |               |
|                                                                                                                                                  | 70 7/8" x 31 1/2" Inc | h 172 lb | 7004530000090 |
| Infobox                                                                                                                                          |                       |          |               |
| * Complies with the following standards: CSA B45.5/IAPMO Z12                                                                                     | 24                    |          |               |
|                                                                                                                                                  |                       |          |               |
| Suitable products                                                                                                                                |                       |          |               |
| Cable-driven waste and overflow for central outlet, (included), for # 700319,                                                                    |                       |          | 790239        |
| Stereo transducers (speakers) for bathtubs ,                                                                                                     |                       |          | 791818        |
| Headrest for Happy D.2, Paiova 5, material: polyurethane,<br>White,                                                                              |                       |          | 790009        |
| Drop-in drain (PVC), for all back-to-wall, corner and freestanding bathtubs, cUPC® listed*,                                                      |                       |          | 791281        |
| Drop-in drain (ABS), for all back-to-wall, corner and freestanding bathtubs, cUPC® listed*,                                                      |                       |          | 791282        |
|                                                                                                                                                  |                       |          |               |

All drawings contain the necessary measurements which are subject to standard tolerances. They are stated in inch & mm and are nonbinding. Exact measurements, in particular for customized installation scenarios, can only be taken from the finished ceramic piece.