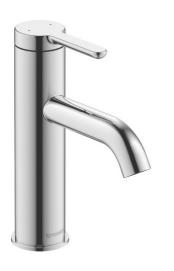

**SOURAVIT** 

| Single handle lavatory faucet "M"                                                                                                                                                                                              | Dimension | Weight | Order number |
|--------------------------------------------------------------------------------------------------------------------------------------------------------------------------------------------------------------------------------|-----------|--------|--------------|
| ceramic cartridge, projection 4 1/2", stainless steel flexible connection hoses 3/8" OD compression, aerator adjustable normal spray, recommended operating pressure 43.5 - 7 psi, less pop-up and drain assembly, 6 7/8" Inch | le,       |        |              |
| Colors                                                                                                                                                                                                                         |           |        |              |
| 10 Chrome                                                                                                                                                                                                                      |           |        |              |
| Variant                                                                                                                                                                                                                        |           |        |              |
| Chrome finish, 1.0 gal/min (3.8 l/min) flow rate 43.5 psi bar), cUPC $\$$ listed*                                                                                                                                              | (3.0      |        | C11020002U10 |
|                                                                                                                                                                                                                                |           |        |              |
|                                                                                                                                                                                                                                |           |        |              |