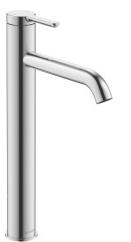

## C.1 Single handle above-counter lavatory faucet "XL" $\grave{\alpha}~~\#~C11040002U10$

|< 12 3/4" Inch >|

| Single handle above-counter lavatory faucet "XL"                                                                                                                                                                                             | Dimension | Weight | Order number |
|----------------------------------------------------------------------------------------------------------------------------------------------------------------------------------------------------------------------------------------------|-----------|--------|--------------|
| ceramic cartridge, projection 6 1/2", stainless steel flexible<br>connection hoses 3/8" OD compression, aerator adjustable,<br>normal spray, recommended operating pressure 43.5 - 72.5<br>psi, less pop-up and drain assembly, 12 3/4" Inch |           |        |              |
| Colors                                                                                                                                                                                                                                       |           |        |              |
| 10 Chrome                                                                                                                                                                                                                                    |           |        |              |
| Variant                                                                                                                                                                                                                                      |           |        |              |
| Chrome finish, 1.0 gal/min (3.8 l/min) flow rate 43.5 psi (3.0 bar), cUPC® listed*                                                                                                                                                           |           |        | C11040002U10 |
|                                                                                                                                                                                                                                              |           |        |              |
|                                                                                                                                                                                                                                              |           |        |              |