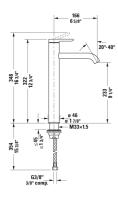

## C.1 Single handle above-counter lavatory faucet "XL" $\grave{\alpha}~~\#~C11040002U10$

|< 12 3/4" Inch >|

| Single handle above-counter lavatory faucet "XL"                                                                                                                                                                                             | Dimension | Weight | Order number |
|----------------------------------------------------------------------------------------------------------------------------------------------------------------------------------------------------------------------------------------------|-----------|--------|--------------|
| ceramic cartridge, projection 6 1/2", stainless steel flexible<br>connection hoses 3/8" OD compression, aerator adjustable,<br>normal spray, recommended operating pressure 43.5 - 72.5<br>psi, less pop-up and drain assembly, 12 3/4" Inch |           |        |              |
| Colors                                                                                                                                                                                                                                       |           |        |              |
| 10 Chrome                                                                                                                                                                                                                                    |           |        |              |
| Variant                                                                                                                                                                                                                                      |           |        |              |
| Chrome finish, 1.0 gal/min (3.8 l/min) flow rate 43.5 psi (3.0 bar), cUPC® listed*                                                                                                                                                           |           |        | C11040002U10 |
|                                                                                                                                                                                                                                              |           |        |              |
|                                                                                                                                                                                                                                              |           |        |              |

All drawings contain the necessary measurements which are subject to standard tolerances. They are stated in inch & mm and are nonbinding. Exact measurements, in particular for customized installation scenarios, can only be taken from the finished ceramic piece.