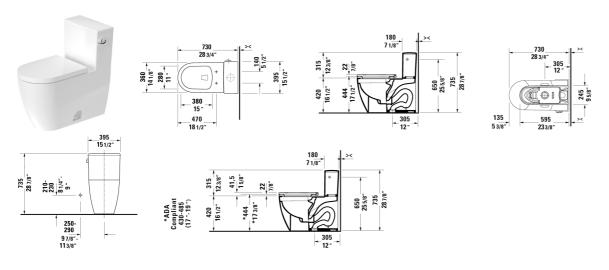

All drawings contain the necessary measurements which are subject to standard tolerances. They are stated in inch & mm and are non-binding. Exact measurements, in particular for customized installation scenarios, can only be taken from the finished ceramic piece.