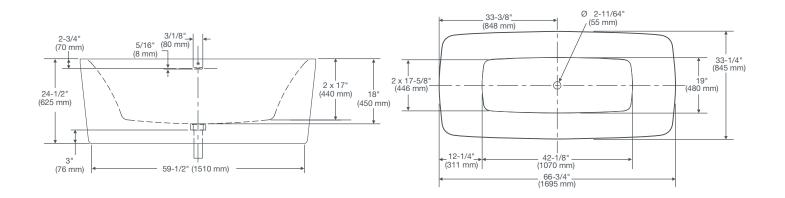

#### **DIMENSIONS**

#### **NOMINAL DIMENSIONS**

66-3/4" x 33-1/4" x 24-1/2" (1695 x 845 x 625 mm)