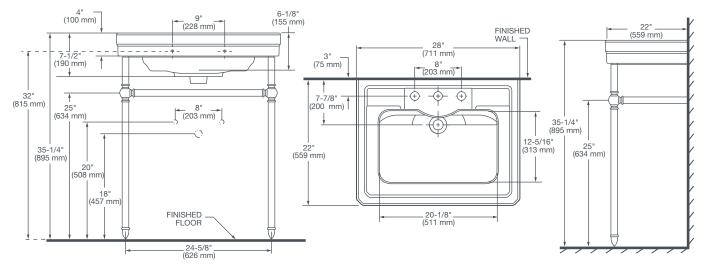

### DIMENSIONS

#### NOMINAL DIMENSIONS

28" x 22" x 35-1/4" (711 x 559 x 895 mm)

# BOWL INSIDE DIMENSIONS

20-1/8" (511 mm) wide 12-5/16" (313 mm) front to back 6-1/8" (155 mm) depth

COMPLIANCE CERTIFICATIONS Meets or Exceeds ASME A112.19.2/CSA B45.1-0

ROUGH IN DIAGRAM SHOWN ON NEXT PAGE

**FITZGERALD®** 28" LAVATORY WITH CONSOLE

NOTE: Locate supplies and "P" trap in open area.

#### NOTES:

Dimension shown for location of supplies and "P" trap are suggested. Secure furniture in accordance with installation instructions provided. Fittings not included with fixture and must be ordered separately.