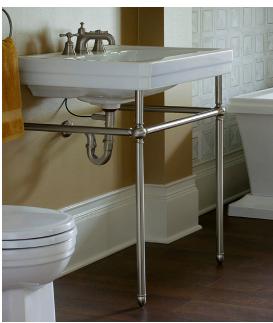

## FEATURES

- Fine fire clay
- 8" faucet spread
- Metal console legs
- P-Trap sold separately
- Console stand with functional side towel bars
- Recessed rear overflow

### COLORS/FINISHES

Lavatory: Canvas White (415), Biscuit (071) Console: Polished Chrome (002), Polished Nickel (008), Satin Nickel (295)

### COMPONENTS

D20015008.XXX28" Three-Holes LavatoryD20015001.XXX28" Single-Hole LavatoryD21410128.XXXConsoleD35700020.XXXTraditional Decorative P-Trap (optional component)Polished Chrome (100)Carbon Bronze (110)Brushed Nickel (144)Platinum Nickel (150)Satin Brass\* (427)\* Available October 2015