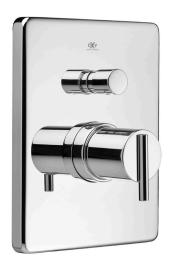

# PRESSURE BALANCE TUB & SHOWER TRIM

- European minimalist design
- Cast brass spout & valve
- Ceramic disc valve cartridge
- · Adjustable hot limit safety stop
- Pressure balance cartridge maintains constant output temperature in response to changes in relative hot and cold supply pressures
- Integral diverter
- Concealed mounting hardware

## **DESCRIPTION**

Pressure Balance Tub & Shower Trim Showerhead Tub Spout. Rough Only