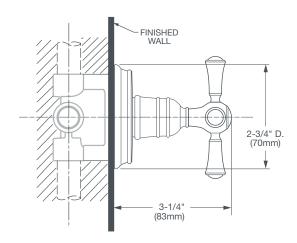

# RANDALL™ 3/2 OR 4/3 DIVERTER VALVE TRIM

- Alternates water flow between 2 or 3 discrete shower outlets
- 4/3 Port diverter allows for 1 inlet and 3 outlets
- 3/2 Port diverter allows for 1 inlet and 2 outlets
- 1/2" NPT inlets and outlets
- Available eith cross handle only

# **DESCRIPTION**

Handle Trim Kit for 2-Way or 3-Way In-Wall Diverter 3/2 Port Diverter Rough Valve 4/3 Port Diverter Rough Valve