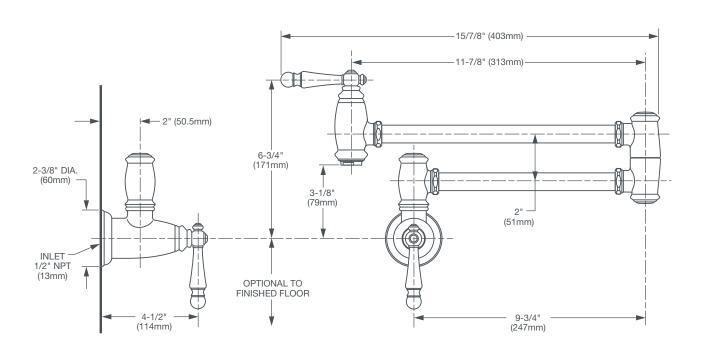

## **POT FILLER**

**AVAILABLE FINISHES**Polished Chrome
Ultra Steel

FINISH CODE 100 355

- Ceramic disc valves
- Two-piece adjustable arm folds out of the way when not in use
- Spout extends 22"
- Designed for cold water attachment
- Single hole wall mount and single control actuator
- Lead Free faucet contains ≤ 0.25% total lead content by weighted volume
- 3.0 GPM (11.4L/min) flow rate at 45 psi

## DESCRIPTION

Traditional Pot Filler

PRODUCT NUMBER

D35402900.XXX

**IMPORTANT:** These measurements are subject to change or cancellation. No responsibility is assumed for use of superseded or voided pages.