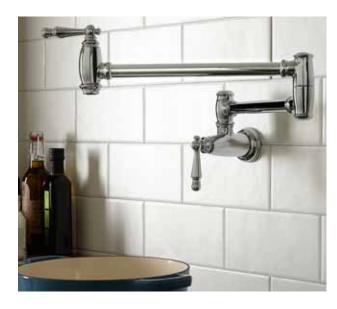

## **POT FILLER**

**AVAILABLE FINISHES**Polished Chrome
Ultra Steel

FINISH CODE 100 355

- Ceramic disc valves
- Two-piece adjustable arm folds out of the way when not in use
- Spout extends 22"
- Designed for cold water attachment
- Single hole wall mount and single control actuator
- Lead Free faucet contains ≤ 0.25% total lead content by weighted volume
- 3.0 GPM (11.4L/min) flow rate at 45 psi