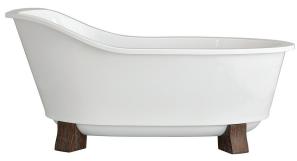

# OAK HILL<sup>™</sup> FREESTANDING SOAKING TUB WITH FEET

# FEATURES

- Classic slipper acrylic tub with high back design
- Acrylic with fiberglass reinforcement
- Easy to clean high gloss finish
- Designed for floor or wall mount tub fillers only
- Decorative tub drain and overflow kit (sold separately)
- Comes with (4) tub feet in Weathered Oak finish