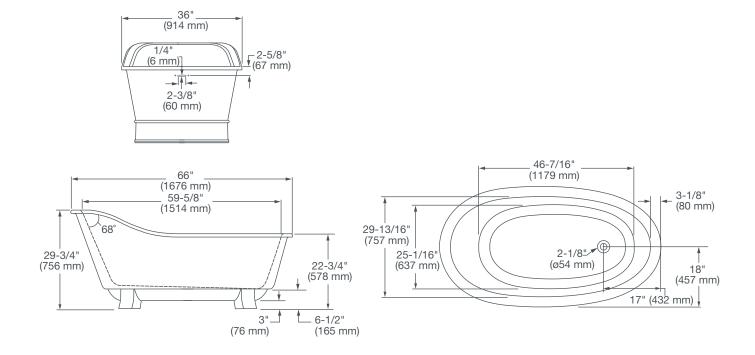

## DIMENSIONS

### NOMINAL DIMENSIONS

66" x 36" x 29-3/4" (1676 x 914 x 756 mm)