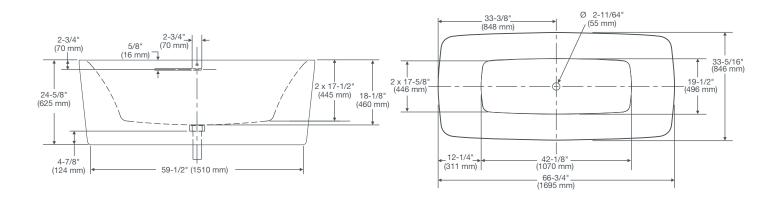

## **DIMENSIONS**

# **NOMINAL DIMENSIONS**

66-3/4" x 33-5/16" x 24-5/8" (1695 x 846 x 625 mm)