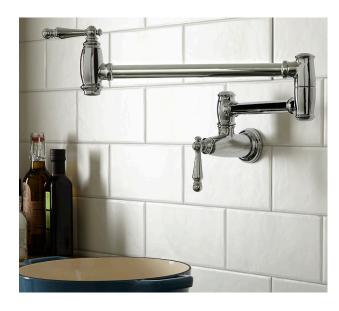

## **POT FILLER**

**Available Finishes**Polished Chrome
Ultra Steel

Finish Code 100 355

- Ceramic disc valves cartridge
- Two-piece adjustable arm folds out of the way when not in use
- Spout extends 22"
- Designed for cold water attachment
- Single hole wall mount and single control actuator
- Lead Free faucet contains ≤0.25% total lead content by weighted volume
- 3.0 gpm (11.4 L/min) flow rate at 45 psi