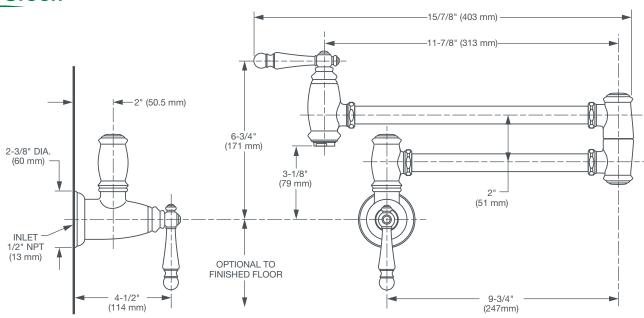

## **POT FILLER**

**Available Finishes**Polished Chrome
Ultra Steel

Finish Code 100 355

- Ceramic disc valves cartridge
- Two-piece adjustable arm folds out of the way when not in use
- Spout extends 22"
- Designed for cold water attachment
- Single hole wall mount and single control actuator
- Lead Free faucet contains ≤0.25% total lead content by weighted volume
- 3.0 gpm (11.4 L/min) flow rate at 45 psi

D35402900.XXX

**IMPORTANT:** These measurements are subject to change or cancellation. No responsibility is assumed for use of superseded or voided pages.