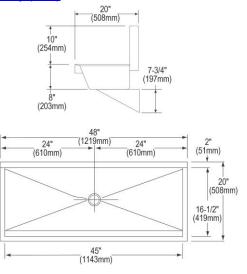

### PRODUCT SPECIFICATIONS

Elkay Stainless Steel 48" x 20" x 8", Wall Hung Multiple Station Hand Wash Sink Kit. Sink is manufactured from 14 gauge 304 Stainless Steel with a Buffed Satin finish, .

| Material:          | 304 Stainless Steel |
|--------------------|---------------------|
| Finish:            | Buffed Satin        |
| Gauge:             | 14                  |
| Number of Bowls:   | 1                   |
| Sink Dimensions:   | 48" x 20" x 18"     |
| Bowl 1 Dimensions: | 45" x 16-1/2" x 8"  |
| Drain Size:        | 3-1/2" (89mm)       |