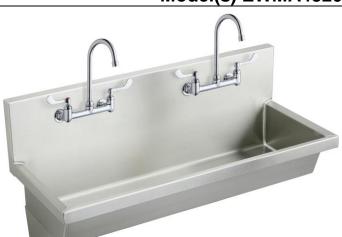

# Elkay Stainless Steel 48" x 20" x 8" Wall Hung Multiple Station Hand Wash Sink Kit Model(s) EWMA4820C

### PRODUCT SPECIFICATIONS

Elkay Stainless Steel 48" x 20" x 8", Wall Hung Multiple Station Hand Wash Sink Kit. Sink is manufactured from 14 gauge 304 Stainless Steel with a Buffed Satin finish, .

| Material:          | 304 Stainless Steel |
|--------------------|---------------------|
| Finish:            | Buffed Satin        |
| Gauge:             | 14                  |
| Number of Bowls:   | 1                   |
| Sink Dimensions:   | 48" x 20" x 18"     |
| Bowl 1 Dimensions: | 45" x 16-1/2" x 8"  |
| Drain Size:        | 3-1/2" (89mm)       |

**Included with Product:** 

EWMA4820 sink, two LK940GN05T4H faucets, one LK18B drain