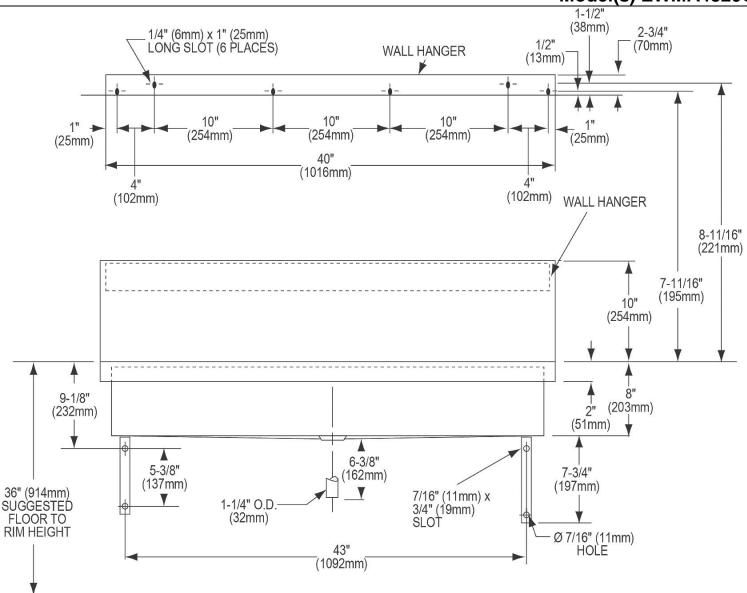

### PRODUCT SPECIFICATIONS

Elkay Stainless Steel 48" x 20" x 8", Wall Hung Multiple Station Hand Wash Sink Kit. Sink is manufactured from 14 gauge 304 Stainless Steel with a Buffed Satin finish, .

| Material:          | 304 Stainless Steel |
|--------------------|---------------------|
| Finish:            | Buffed Satin        |
| Gauge:             | 14                  |
| Number of Bowls:   | 1                   |
| Sink Dimensions:   | 48" x 20" x 18"     |
| Bowl 1 Dimensions: | 45" x 16-1/2" x 8"  |
| Drain Size:        | 3-1/2" (89mm)       |