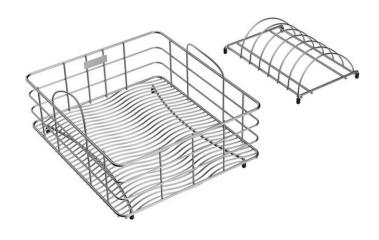

## PRODUCT SPECIFICATIONS

Elkay Stainless Steel 11-7/8" x 13-13/16" x 6-15/16" Rinsing Basket. Overall dimensions are 11-7/8" x 13-13/16" x 6-15/16". Made of Stainless Steel.

Custom designed rinsing baskets are:

- Ideal for rinsing food or drying dishes.
- Custom designed to fit your sink.
- Formed from stainless steel with a bright polished finish and black vinyl feet.
- Built from solid stainless steel to resist corrosion and provide years of service.

Special Note: Includes removable dish rack