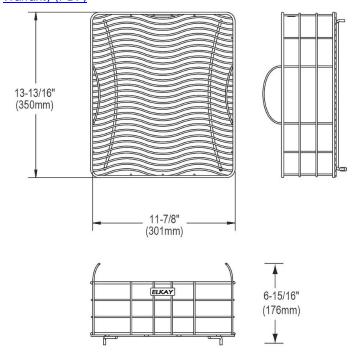

## PRODUCT SPECIFICATIONS

Elkay Stainless Steel 11-7/8" x 13-13/16" x 6-15/16" Rinsing Basket. Overall dimensions are 11-7/8" x 13-13/16" x 6-15/16". Made of Stainless Steel.

Custom designed rinsing baskets are:

| Material:          | Stainless Steel                             |
|--------------------|---------------------------------------------|
| Finish:            | Polished Stainless Steel                    |
| Dimensions:        | 11-7/8" x 13-13/16" x 6-15/16"              |
| Fits Bowl Size(s): | 15-1/8" x 16-3/8" and 15-1/4" x 16-<br>1/8" |