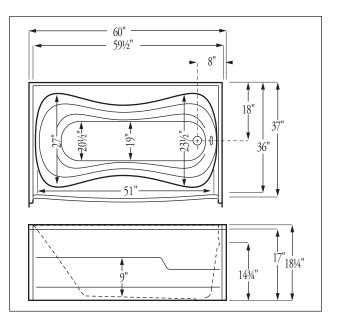

#### Florestone Model 6037 Fiberglass Custom Bath

60" x 36" x 17" Weight: 105 lbs. Capacity: 40 gallons

# Place bath in a bed of mortar or plaster for warranty compliance.

Bathing Area 51" x 19" x 143/4"