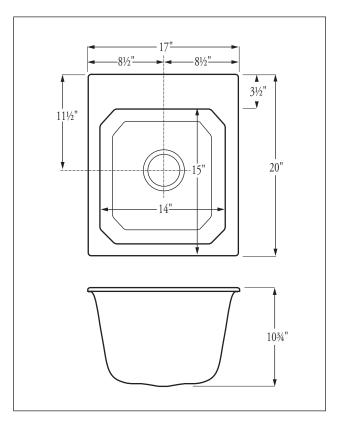

## Florestone Model SR 17 Utility Sink

17" x 20" x 10¾"

Weight:

SR-17-1 (1/Box): 8 lbs. SR-17-3 (3/Box): 27 lbs.

Unit to have 3½" drain opening.