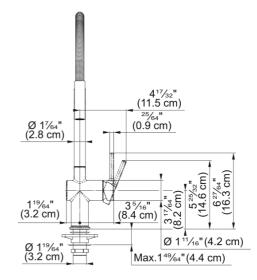

## **Technical Data**

| Spout type                     | S - semi-professional |
|--------------------------------|-----------------------|
| Color                          | Matte black           |
| Type of material               | Brass                 |
| Flexible pullout hose material | Metal                 |
| Spray head material            | Brass                 |
| Product Dimensions             |                       |
| Faucet hole diameter           | 35 mm                 |
| Cartridge dimension            | 35 mm                 |
| Installation                   |                       |
| Mounting type                  | Shank                 |
| Water supply hose connection   | 3/8"                  |
| Water supply hose length       | 800 mm                |
| Product specifications         |                       |
| Pressure                       | High pressure         |
| Faucet type                    | Spray and stream      |
| Faucet operation               | Side lever            |
| Faucet rotation                | 360°                  |
| Product identification         |                       |
| Product brand                  | FRANKE                |
| Product family                 | Mythos                |
| Collection                     | Active                |
| Features                       |                       |
| Water saving feature           | Yes                   |
| Type of aerator                | Honeycomb             |