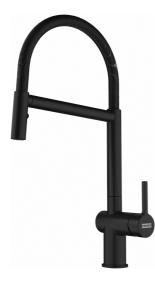

## Active Semi-Pro Faucet - ACT-SP-MBK | 115.0688.970

## **Technical Data**

| Spout type                     | S - semi-professional |
|--------------------------------|-----------------------|
| Color                          | Matte black           |
| Type of material               | Brass                 |
| Flexible pullout hose material | Metal                 |
| Spray head material            | Brass                 |
| Product Dimensions             |                       |
| Faucet hole diameter           | 35 mm                 |
| Cartridge dimension            | 35 mm                 |
| Installation                   |                       |
| Mounting type                  | Shank                 |
| Water supply hose connection   | 3/8"                  |
| Water supply hose length       | 800 mm                |
| Product specifications         |                       |
| Pressure                       | High pressure         |
| Faucet type                    | Spray and stream      |
| Faucet operation               | Side lever            |
| Faucet rotation                | 360°                  |
| Product identification         |                       |
| Product brand                  | FRANKE                |
| Product family                 | Mythos                |
| Collection                     | Active                |
| Features                       |                       |
| Water saving feature           | Yes                   |
| Type of aerator                | Honeycomb             |