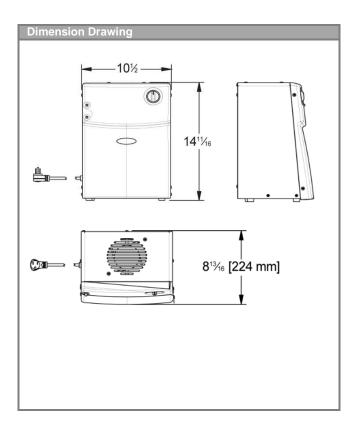

## **SPECIFICATION SHEET**

Series:Little ButlerModel:ChillerPart no.CT-200

Finish: Gray

|   |   |    |   |    |   | 20  |  |
|---|---|----|---|----|---|-----|--|
| D |   |    | 2 | 20 | 6 | 100 |  |
|   | - | -1 |   |    |   |     |  |
|   |   |    |   |    |   |     |  |