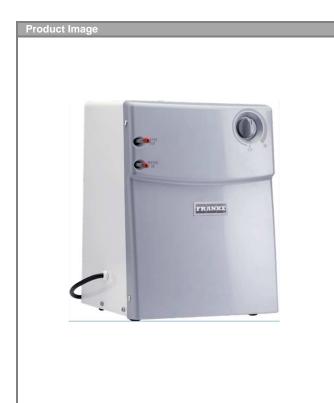

## **SPECIFICATION SHEET**

Series:Little ButlerModel:ChillerPart no.CT-200

Finish: Gray

|   |   |    |   |    |   | 20  |  |
|---|---|----|---|----|---|-----|--|
| D |   |    | 2 | 20 | 6 | 100 |  |
|   | - | -1 |   |    |   |     |  |
|   |   |    |   |    |   |     |  |