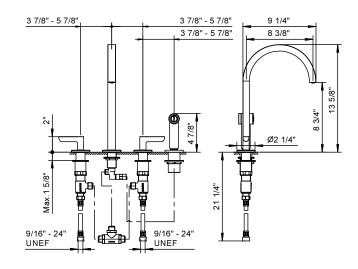

## Four-hole kitchen mixer

- 8 3/8" spout projection
- With handspray set
- Swivel spout
- Detached pull-out one jet handshower with on/off push button
- 4-hole
- 90° ceramic cartridge
- Without drain
- Flexible supply lines
- Handles included