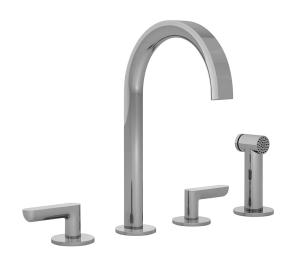

## Four-hole kitchen mixer

- 8 3/8" spout projection
- With handspray set
- Swivel spout
- Detached pull-out one jet handshower with on/off push button
- 4-hole
- 90° ceramic cartridge
- Without drain
- Flexible supply lines
- Handles included