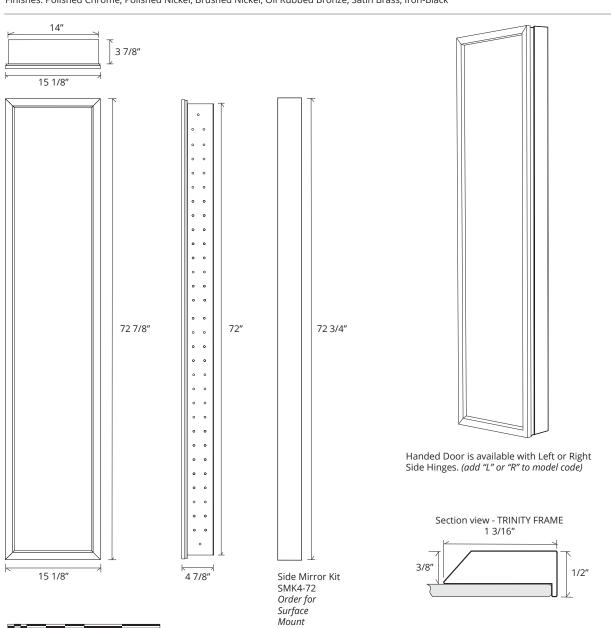

## **FULL-LENGTH TRINITY MIRRORED CABINET**

GC-1672-4-SC-TR

Side Mirror Kit - Order for Surface Mount, #SMK4-72

Finishes: Polished Chrome, Polished Nickel, Brushed Nickel, Oil Rubbed Bronze, Satin Brass, Iron-Black

## **SPECIFICATIONS**

| Roughing-in Opening | 14 3/8" x 72 1/8" |
|---------------------|-------------------|
| Overall Dimensions  | 15 1/8" x 72 7/8" |

GLASSCRAFTERS INC.

Not available with Beveled Mirror