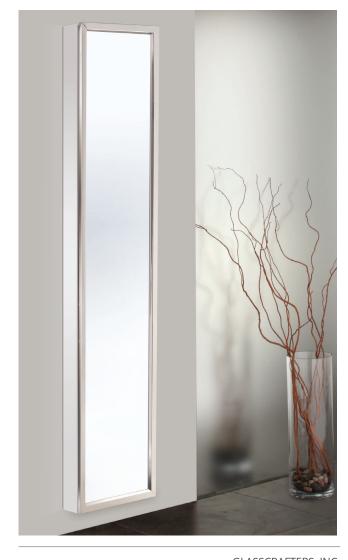

## **FULL-LENGTH TRINITY MIRRORED CABINET**

GC-1672-4-SC-TR

Side Mirror Kit - Order for Surface Mount, #SMK4-72

Finishes: Polished Chrome, Polished Nickel, Brushed Nickel, Oil Rubbed Bronze, Satin Brass, Iron-Black