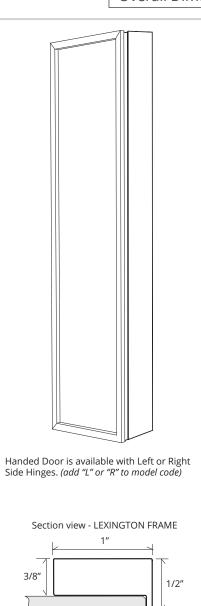

## **FULL-LENGTH LEXINGTON MIRRORED CABINET**

GC-1672-6-SC-LE

Side Mirror Kit - Order for Surface Mount, #SMK6-72; or Semi Recessed #SRMK2-72 Finishes: Polished Chrome, Polished Nickel, Brushed Nickel, Oil Rubbed Bronze