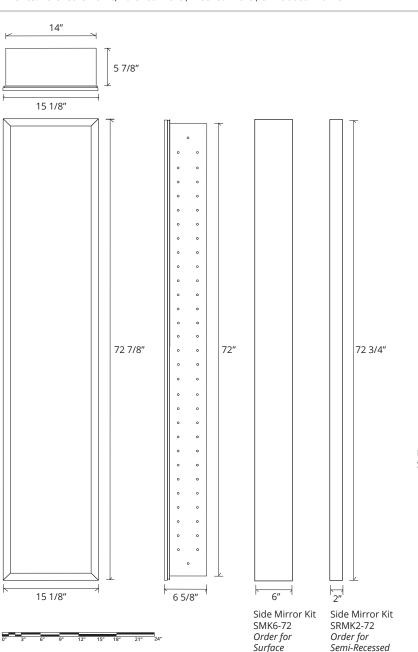

## **FULL-LENGTH LEXINGTON MIRRORED CABINET**

GC-1672-6-SC-LE

Side Mirror Kit - Order for Surface Mount, #SMK6-72; or Semi Recessed #SRMK2-72 Finishes: Polished Chrome, Polished Nickel, Brushed Nickel, Oil Rubbed Bronze

## **SPECIFICATIONS**

| Roughing-in Opening | 14 3/8" x 72 1/8" |
|---------------------|-------------------|
| Overall Dimensions  | 15 1/8" x 72 7/8" |

Surface

Mount

Mount

Not available with Beveled Mirror