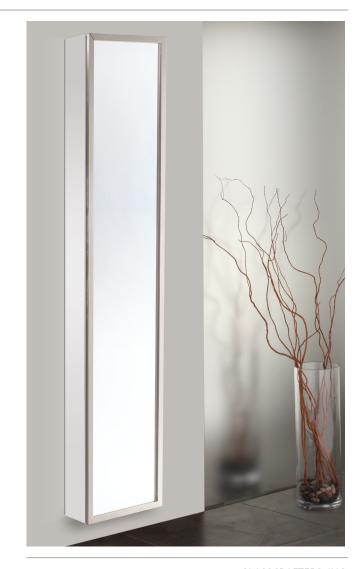

## **FULL-LENGTH LEXINGTON MIRRORED CABINET**

GC-1672-6-SC-LE

Side Mirror Kit - Order for Surface Mount, #SMK6-72; or Semi Recessed #SRMK2-72 Finishes: Polished Chrome, Polished Nickel, Brushed Nickel, Oil Rubbed Bronze