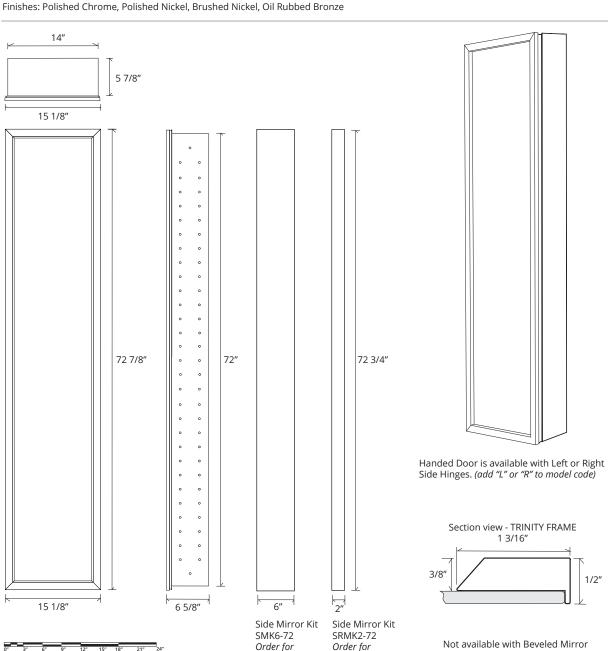

## **FULL-LENGTH TRINITY MIRRORED CABINET**

GC-1672-6-SC-TR

Side Mirror Kit - Order for Surface Mount, #SMK6-72; or Semi Recessed #SRMK2-72
Finishes: Polished Chrome, Polished Nickel, Brushed Nickel, Oil Rubbed Bronze

## **SPECIFICATIONS**

| Roughing-in Opening | 14 3/8" x 72 1/8" |
|---------------------|-------------------|
| Overall Dimensions  | 15 1/8" x 72 7/8" |

GLASSCRAFTERS INC.

Surface

Mount

Semi-Recessed

Mount