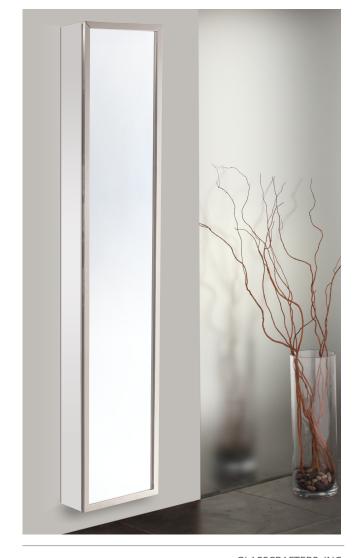

## **FULL-LENGTH TRINITY MIRRORED CABINET**

GC-1672-6-SC-TR

Side Mirror Kit - Order for Surface Mount, #SMK6-72; or Semi Recessed #SRMK2-72
Finishes: Polished Chrome, Polished Nickel, Brushed Nickel, Oil Rubbed Bronze

## **SPECIFICATIONS**

| Roughing-in Opening | 14 3/8" x 72 1/8" |
|---------------------|-------------------|
| Overall Dimensions  | 15 1/8" x 72 7/8" |

GLASSCRAFTERS INC.

Surface

Mount

Semi-Recessed

Mount