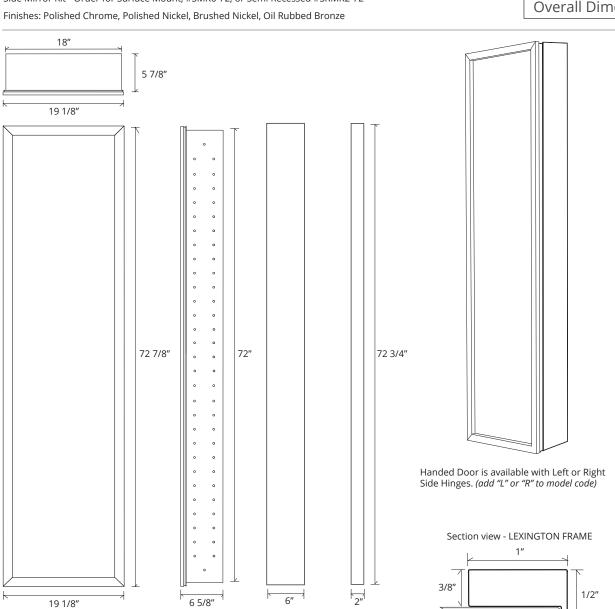

## **FULL-LENGTH LEXINGTON MIRRORED CABINET**

GC-2072-6-SC-LE

Side Mirror Kit - Order for Surface Mount, #SMK6-72; or Semi Recessed #SRMK2-72 Finishes: Polished Chrome, Polished Nickel, Brushed Nickel, Oil Rubbed Bronze

## **SPECIFICATIONS**

| Roughing-in Opening | 18 3/8" x 72 1/8" |
|---------------------|-------------------|
| Overall Dimensions  | 19 1/8" x 72 7/8" |

Side Mirror Kit

Not available with Beveled Mirror