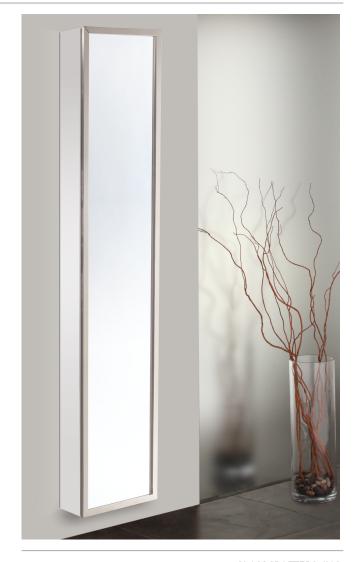

## **FULL-LENGTH LEXINGTON MIRRORED CABINET**

GC-2072-6-SC-LE

Side Mirror Kit - Order for Surface Mount, #SMK6-72; or Semi Recessed #SRMK2-72 Finishes: Polished Chrome, Polished Nickel, Brushed Nickel, Oil Rubbed Bronze

**Products That Reflect Your Style**