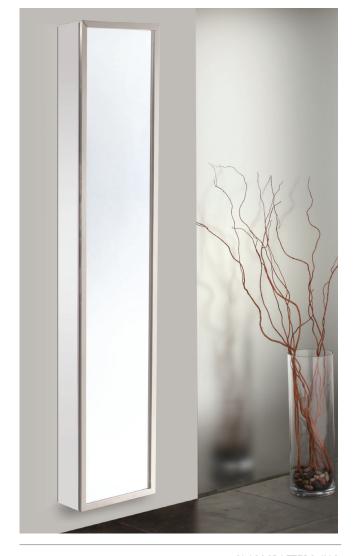

## **FULL-LENGTH LEXINGTON MIRRORED CABINET**

GC-2072-6-SC-LE

Side Mirror Kit - Order for Surface Mount, #SMK6-72; or Semi Recessed #SRMK2-72

**Products That Reflect Your Style**