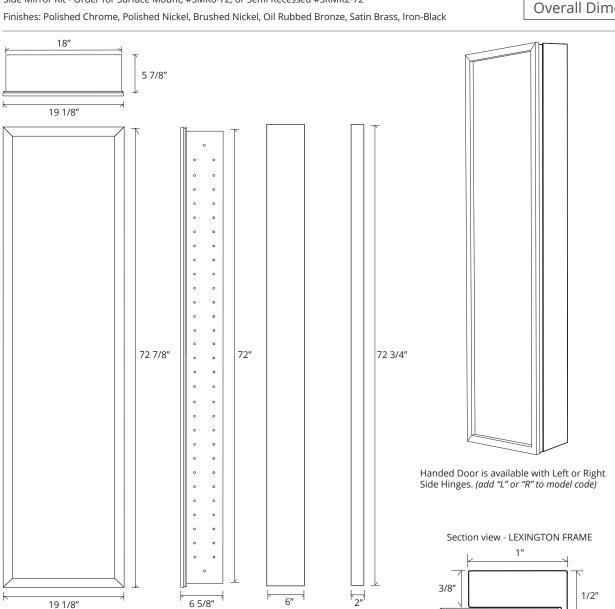

## **FULL-LENGTH LEXINGTON MIRRORED CABINET**

GC-2072-6-SC-LE

Side Mirror Kit - Order for Surface Mount, #SMK6-72; or Semi Recessed #SRMK2-72

## **SPECIFICATIONS**

| Roughing-in Opening | 18 3/8" x 72 1/8" |
|---------------------|-------------------|
| Overall Dimensions  | 19 1/8" x 72 7/8" |

Side Mirror Kit

Not available with Beveled Mirror