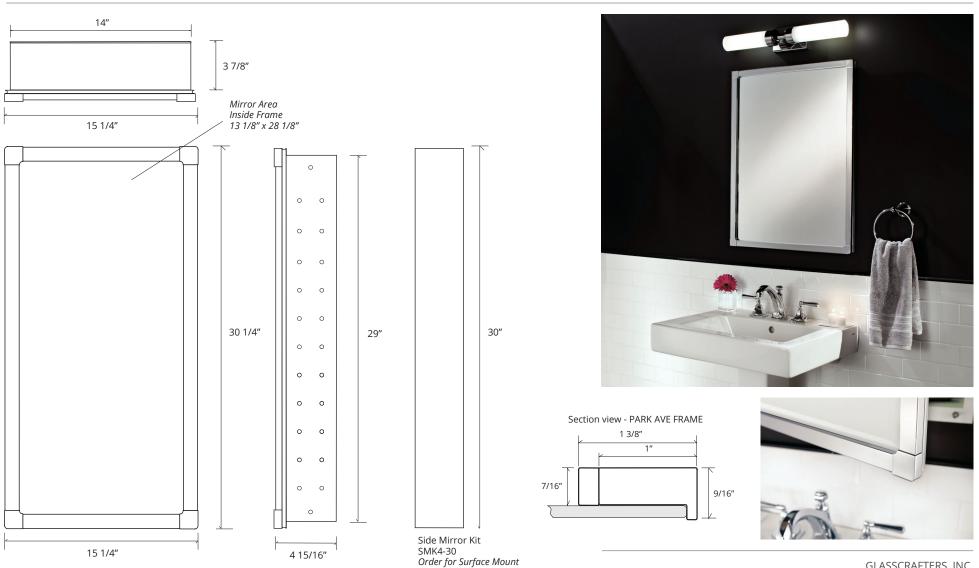

## PARK AVE FRAMED MIRROR CABINET

GC1630-4-SC-PA

## **SPECIFICATIONS**

| Roughing-in Opening | 14 3/8" x 29 3/8" |
|---------------------|-------------------|
| Overall Dimensions  | 15 1/4" x 30 1/4" |

GLASSCRAFTERS INC.

Side Mirror Kit - Order for Surface Mount, #SMK4-30

Finishes: Polished Chrome, Polished Nickel, Brushed Nickel, Brushed Bronze, Oil Rubbed Bronze, Satin Brass, Iron-Black Beveled Mirror also available (add "BM" to model code)

GLASSCRAFTERS, INC. 193 Veterans Blvd. Carlstadt, NJ 07072 1+ (800) 233-7362 (F) 1+ (888) 233-7362 sales@glasscraftersinc.com