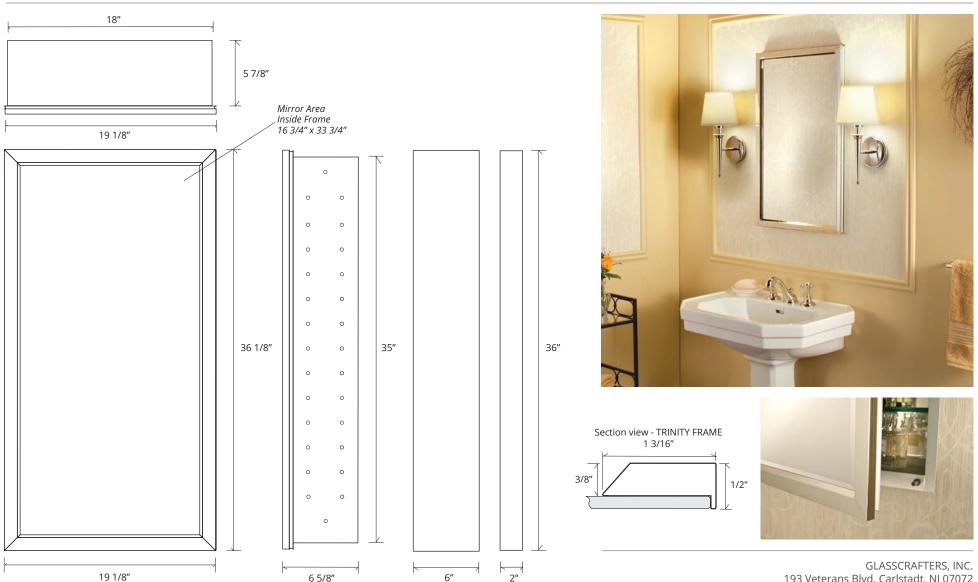

## TRINITY FRAMED MIRROR CABINET

GC2036-6-SC-TR

Side Mirror Kit - Order for Surface Mount, #SMK6-36; or Semi Recessed #SRMK2-36 Beveled Mirror also available (add "BM" to model code)

## **SPECIFICATIONS**

| Roughing-in Opening | 18 3/8" x 35 3/8" |
|---------------------|-------------------|
| Overall Dimensions  | 19 1/8" x 36 1/8" |

GLASSCRAFTERS INC.

Finishes: Polished Chrome, Polished Nickel, Brushed Nickel, Brushed Bronze, Oil Rubbed Bronze

Side Mirror Kit SRMK2-36

Semi-Recessed

Order for

Mount

Side Mirror Kit SMK6-36

Surface Mount

Order for

GLASSCRAFTERS, INC. 193 Veterans Blvd. Carlstadt, NJ 07072 1+ (800) 233-7362 (F) 1+ (888) 233-7362 sales@glasscraftersinc.com