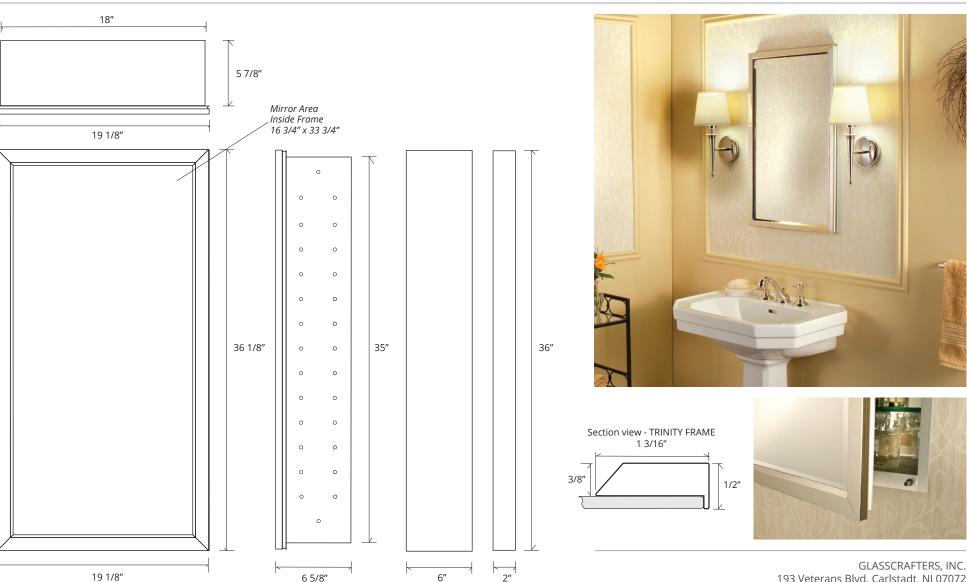

## TRINITY FRAMED MIRROR CABINET

## GC2036-6-SC-TR

## **SPECIFICATIONS**

| Roughing-in Opening | 18 3/8" x 35 3/8" |
|---------------------|-------------------|
| Overall Dimensions  | 19 1/8" x 36 1/8" |

GLASSCRAFTERS INC.

Side Mirror Kit - Order for Surface Mount, #SMK6-36; or Semi Recessed #SRMK2-36

Beveled Mirror also available (add "BM" to model code) Finishes: Polished Chrome, Polished Nickel, Brushed Nickel, Brushed Bronze, Oil Rubbed Bronze, Satin Brass, Iron-Black

Side Mirror Kit SRMK2-36

Semi-Recessed