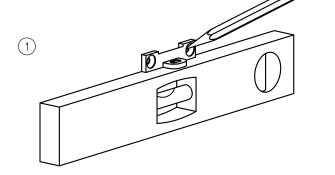

#### **SURFACE**

28500 soap holder

SMALL PARTS CHECK LIST

2 FOR TILE OR SOLID WALLS

To clean, use warm water only.

NEVER use abrasives or detergents.