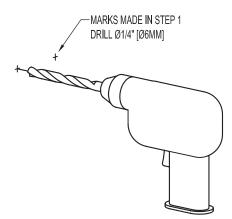

#### **SURFACE**

28500 soap holder

SMALL PARTS CHECK LIST

2 FOR TILE OR SOLID WALLS

To clean, use warm water only.

NEVER use abrasives or detergents.