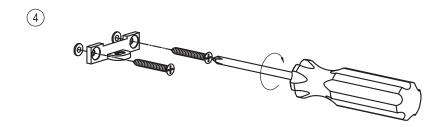

#### **SURFACE**

28500 soap holder

SMALL PARTS CHECK LIST

2 FOR TILE OR SOLID WALLS

To clean, use warm water only.

NEVER use abrasives or detergents.