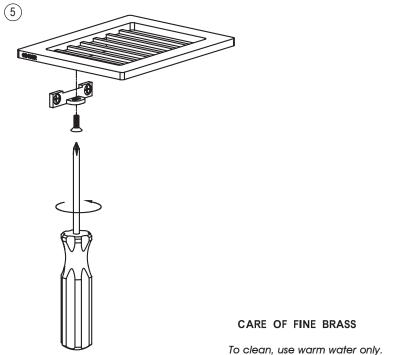

#### **SURFACE**

28500 soap holder

SMALL PARTS CHECK LIST

2 FOR TILE OR SOLID WALLS

To clean, use warm water only.

NEVER use abrasives or detergents.