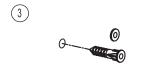

#### **SURFACE**

28500 soap holder

SMALL PARTS CHECK LIST

2 FOR TILE OR SOLID WALLS

To clean, use warm water only.

NEVER use abrasives or detergents.