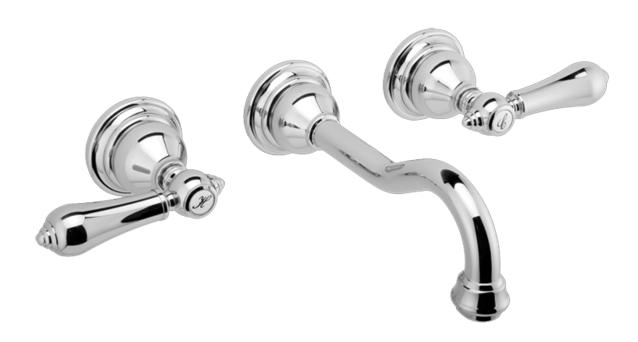

# Information

- Installs on 8" centers
- Aerated flow rate ≤ 1.2 max gpm
- 7-1/2" spout reach
- $\bullet\,$  Drain assembly not included
- Optional Matching Decorative Trap G-9973
- ADA
- CALGreen

### **Product Features**

- Installs on 8" centers
- Aerated flow rate ~ 2.2 gpm
  @ 60 psi
- 7-1/2" spout reach
- Drain assembly not included

# Information

- Installs on 8" centers
- Aerated flow rate ≤ 1.2 max gpm
- 7-1/2" spout reach
- Drain assembly not included
- Optional Matching Decorative Trap G-9973
- ADA
- CALGreen