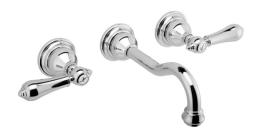

# Information

- Installs on 8" centers
- Aerated flow rate ≤ 1.2 max gpm
- 7-1/2" spout reach
- $\bullet\,$  Drain assembly not included
- Optional Matching Decorative Trap G-9973
- ADA
- CALGreen

# Information

- Installs on 8" centers
- Aerated flow rate ≤ 1.2 max gpm
- 7-1/2" spout reach
- Drain assembly not included
- Optional Matching Decorative Trap G-9973
- ADA
- CALGreen