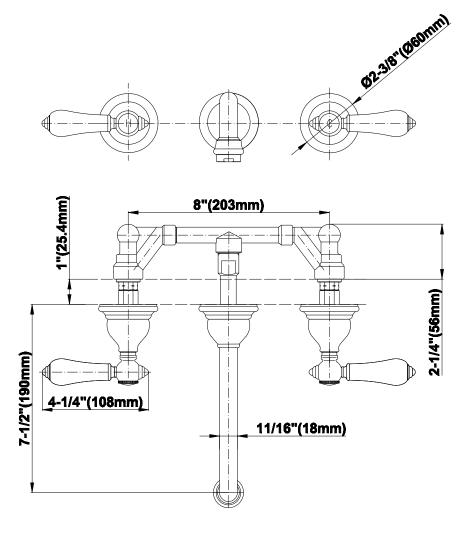

# Information

- Installs on 8" centers
- Aerated flow rate ≤ 1.2 max gpm
- 7-1/2" spout reach
- $\bullet\,$  Drain assembly not included
- Optional Matching Decorative Trap G-9973
- ADA
- CALGreen

# Information

- Installs on 8" centers
- Aerated flow rate ≤ 1.2 max gpm
- 7-1/2" spout reach
- Drain assembly not included
- Optional Matching Decorative Trap G-9973
- ADA
- CALGreen