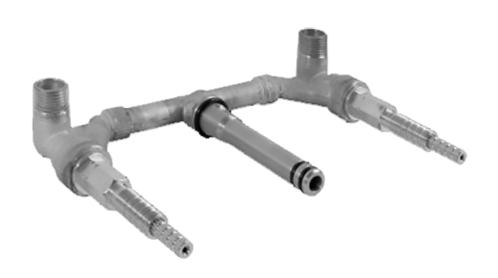

# Information

- Installs on 8" centers
- Aerated flow rate ≤ 1.2 max gpm
- 7-1/2" spout reach
- $\bullet\,$  Drain assembly not included
- Optional Matching Decorative Trap G-9973
- ADA
- CALGreen





### **Product Features**

- Installs on 8" centers
- Aerated flow rate ~ 2.2 gpm
  @ 60 psi
- 7-1/2" spout reach
- Drain assembly not included

## Available Finishes

- Polished Chrome G-2530-LM34-PC
- Steelnox® G-2530-LM34-SN
- Olive Bronze G-2530-LM34-OB
- Polished Nickel G-2530-LM34-PN
  \*Special order finish, call for availability

# Optional Accessories

- Decorative trap G-9970-\*\*
- Water-saving aerator G-9300

### Warranty

• Limited lifetime warranty

For complete warranty information go to www.graff-faucets.com/en-nam/warranty







# Information

• 1/2" male NPT inlets

### **Finishes**



24K Gold



24K Brushed Olive Bronze



Polished Chrome



Polished



Nickel



SteeInox® (Satin Nickel) Brushed Brass





# Information

- Installs on 8" centers
- Aerated flow rate ≤ 1.2 max gpm
- 7-1/2" spout reach
- Drain assembly not included
- Optional Matching Decorative Trap G-9973
- ADA
- CALGreen

### **Finishes**



24K Gold



24K Brushed Olive Bronze Gold



Polished Chrome



Polished Nickel



SteeInox®



(Satin Nickel) Brushed Brass





### **Product Features**

- Installs on 8" centers
- Aerated flow rate ~ 2.2 gpm @ 60 psi
- 7-1/2" spout reach
- Drain assembly not included

### Available Finishes

- Polished Chrome G-2530-LM34-PC
- Steelnox® G-2530-LM34-SN
- Olive Bronze G-2530-LM34-OB
- Polished Nickel G-25