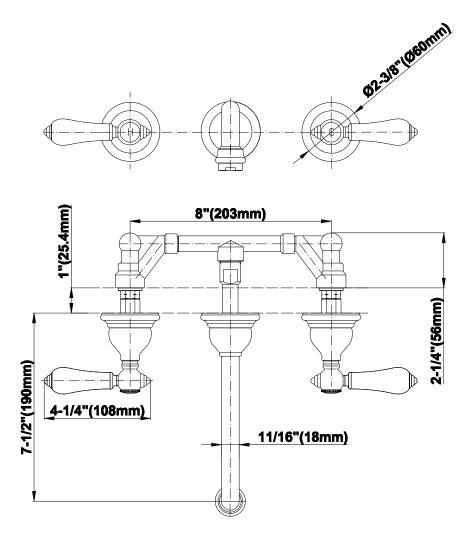

# Information

- Installs on 8" centers
- Aerated flow rate ≤ 1.2 max gpm
- 7-1/2" spout reach
- $\bullet\,$  Drain assembly not included
- Optional Matching Decorative Trap G-9973
- ADA
- CALGreen

# Information

- Installs on 8" centers
- Aerated flow rate ≤ 1.2 max gpm
- 7-1/2" spout reach
- Drain assembly not included
- Optional Matching Decorative Trap G-9973
- ADA
- CALGreen