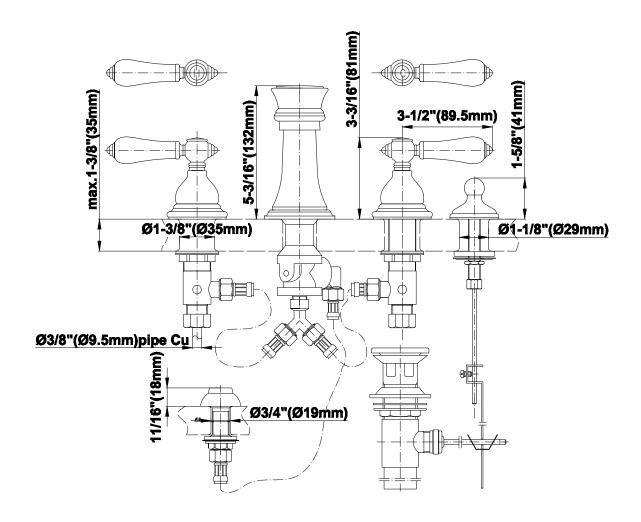

# Information

- 4-hole installation
- Vertical spray with vacuum breaker
- Includes pop-up drain assembly with overflow
- ADA

### **Product Features**

- 4-hole installation
- Vertical spray with vacuum breaker
- Includes pop-up drain assembly with overflow