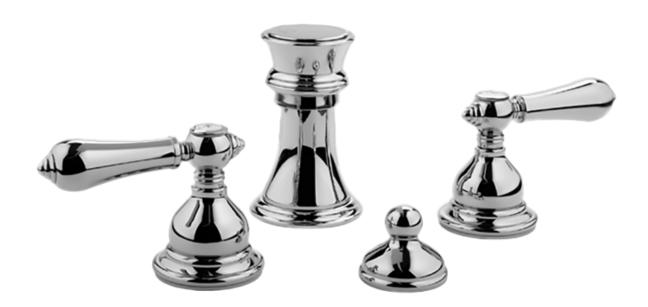

# Information

- 4-hole installation
- Vertical spray with vacuum breaker
- Includes pop-up drain assembly with overflow
- ADA

### **Product Features**

- 4-hole installation
- Vertical spray with vacuum breaker
- Includes pop-up drain assembly with overflow