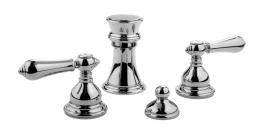

# Information

- 4-hole installation
- Vertical spray with vacuum breaker
- Includes pop-up drain assembly with overflow
- ADA

### **Product Features**

- 4-hole installation
- Vertical spray with vacuum breaker
- Includes pop-up drain assembly with overflow

### Available Finishes

- Polished Chrome G-2560-LM34-PC
- Steelnox® G-2560-LM34-SN
- Olive Bronze G-2560-LM34-OB
- Polished Nickel G-2560-LM34-PN
  \*Special order finish, call for availability