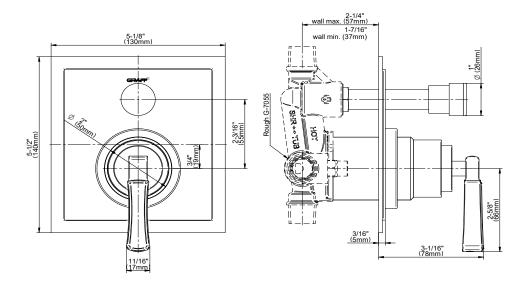

SHOWER
Finezza Pressure Balancing Valve
Trim Plate with Handle and
Diverter

G-7085-LM47S-T

### **Information**

- Single metal handle and decorative trim plate
- Includes push-button diverter

Vintage

Brushed BrassBrushed Brass

• Use with G-7055 Pressure Balancing rough valve

Architectural

White

• ADA

#### Product Features

- Single metal handle and decorative trim plate
- Includes push-button diverter
- Use with G-7055 Pressure Balancing rough valve