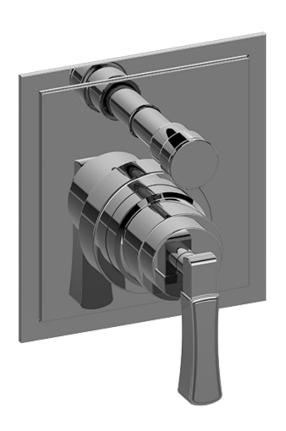

SHOWER
Finezza Pressure Balancing Valve
Trim Plate with Handle and
Diverter

G-7085-LM47S-T

### **Information**

- Single metal handle and decorative trim plate
- Includes push-button diverter

Vintage

Brushed BrassBrushed Brass

• Use with G-7055 Pressure Balancing rough valve

Architectural

White

• ADA

#### Product Features

- Single metal handle and decorative trim plate
- Includes push-button diverter
- Use with G-7055 Pressure Balancing rough valve