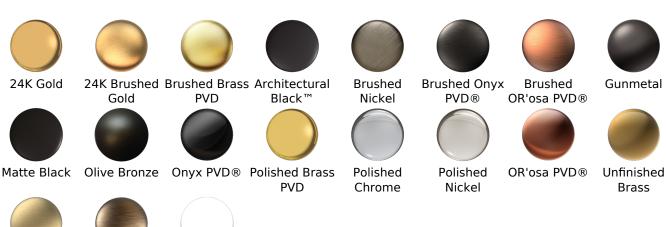

#### **Finishes**

Unfinished

## Available Finishes

- Polished Chrome G-7085-LM47S-PC-T
- Brushed Nickel G-7085-LM47S-BNi-T
- Polished Nickel G-7085-LM47S-PN-T
- Olive Bronze™ G-7085-LM47S-OB-T