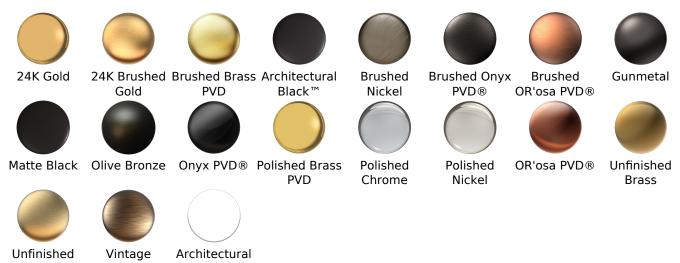

### Available Finishes

- Polished Chrome
  G-8199-C15E1-PC-T
- Brushed Nickel G-8199-C15E1-BNi-T
- Polished Nickel G-8199-C15E1-PN-T
- Olive Bronze™ G-8199-C15E1-OB-T