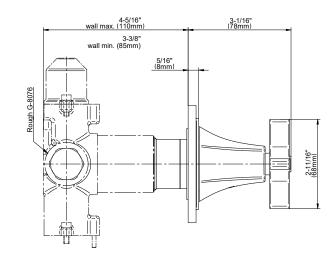

# Information

- Single metal handle
- Decorative trim plate
- Use with G-8076 Stop/Volume Control rough valve with Pass-Through or G-8077 Stop/Volume Control rough valve
- To complete package, you must order rough valve

## Product Features

- Single metal handle
- Decorative trim plate
- Use with G-8076 Stop/Volume Control rough valve with Pass-Through or G-8077 Stop/Volume Control rough valve
- To complete package, you must order rough valve