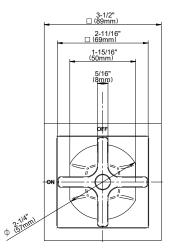

# Information

- Single metal handle
- Decorative trim plate
- Use with G-8076 Stop/Volume Control rough valve with Pass-Through or G-8077 Stop/Volume Control rough valve
- To complete package, you must order rough valve

#### Finishes



Brushed BrassBrushed Brass White

## Product Features

- Single metal handle
- Decorative trim plate
- Use with G-8076 Stop/Volume Control rough valve with Pass-Through or G-8077 Stop/Volume Control rough valve
- To complete package, you must order rough valve



### Available Finishes

- Polished Chrome
  G-8199-C15E1-PC-T
- Brushed Nickel G-8199-C15E1-BNi-T
- Polished Nickel G-8199-C15E1-PN-T
- Olive Bronze™ G-8199-C15E1-OB-T

### Warranty

• Limited lifetime warranty

For complete warranty information go to: www.graff-faucets.com/en/info/faqs