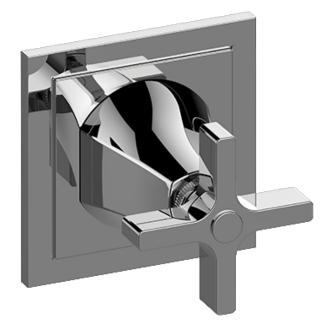

# Information

- Single metal handle
- Decorative trim plate
- Use with G-8076 Stop/Volume Control rough valve with Pass-Through or G-8077 Stop/Volume Control rough valve
- To complete package, you must order rough valve

## Product Features

- Single metal handle
- Decorative trim plate
- Use with G-8076 Stop/Volume Control rough valve with Pass-Through or G-8077 Stop/Volume Control rough valve
- To complete package, you must order rough valve