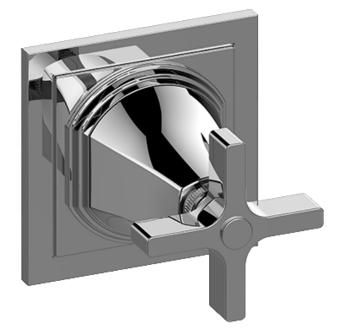

# Information

- Single metal handle
- Decorative trim plate
- Use with G-8076 Stop/Volume Control rough valve with Pass-Through or G-8077 Stop/Volume Control rough valve
- To complete package, you must order rough valve

## Product Features

- Single metal handle
- Decorative trim plate
- Use with G-8076 Stop/Volume Control rough valve with Pass-Through or G-8077 Stop/Volume Control rough valve
- To complete package, you must order rough valve