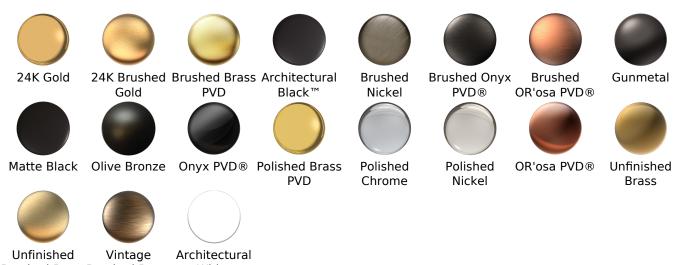

### Available Finishes

- Polished Chrome G-8099-C15E1-PC-T
- Brushed Nickel G-8099-C15E1-BNi-T
- Polished Nickel
  G-8099-C15E1-PN-T
- Olive Bronze<sup>™</sup>
  G-8099-C15E1-OB-T