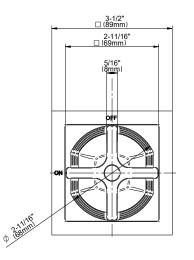

# Information

- Single metal handle
- Decorative trim plate
- Use with G-8076 Stop/Volume Control rough valve with Pass-Through or G-8077 Stop/Volume Control rough valve
- To complete package, you must order rough valve

## Product Features

- Single metal handle
- Decorative trim plate
- Use with G-8076 Stop/Volume Control rough valve with Pass-Through or G-8077 Stop/Volume Control rough valve
- To complete package, you must order rough valve