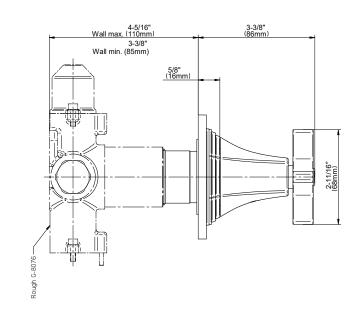

# Information

- Single metal handle
- Decorative trim plate
- Use with G-8076 Stop/Volume Control rough valve with Pass-Through or G-8077 Stop/Volume Control rough valve
- To complete package, you must order rough valve

## Product Features

- Single metal handle
- Decorative trim plate
- Use with G-8076 Stop/Volume Control rough valve with Pass-Through or G-8077 Stop/Volume Control rough valve
- To complete package, you must order rough valve