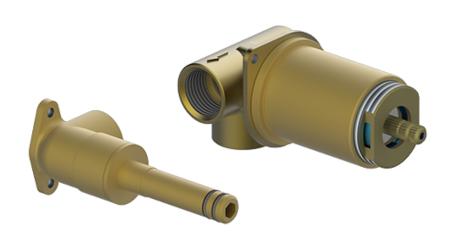

- Optional matching decorative trap G-9973
- CALGreen

# GN-11336-C18B-T Vintage Series









# **Information**

- Wall-mount spout and handle installation
- Aerated flow rate ≤ 1.2 max gpm
- 9-1/4" spout reach
- · Handle may be installed on left or right of spout
- Drain assembly not included
- Optional extension kit
- Optional matching decorative trap G-9973
- CALGreen

### **Finishes**





Gold Gold with **Black Accents** 



Black™



24K Brushed 24K Brushed Architectural Architectural Black w/Chrome



Brushed Nickel



Gunmetal



Gunmetal Distressed







Matte Black Olive Bronze



Polished Chrome



Polished Nickel



Polished Nickel with **Black Accents** 



Unfinished **Brass** 



Unfinished



Vintage Brushed BrassBrushed Brass



# GN-11336-C18B-T Vintage Series









# **Finishes**



24K Gold



24K Brushed 24K Brushed Architectural Architectural Gold



Gold with **Black Accents** 



Black™





Black w/Chrome



Nickel



Gunmetal



Gunmetal Distressed



Matte Black Olive Bronze





Polished Chrome



Polished Nickel



Polished Nickel with **Black Accents** 



Unfinished Brass



Unfinished



**Brushed BrassBrushed Brass** 



# G-1086 Vintage Series