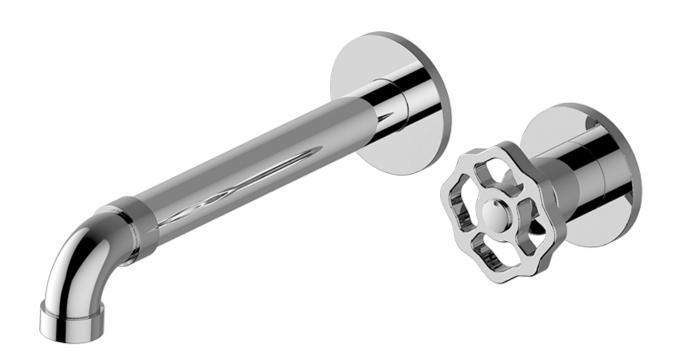

# **Information**

- Wall-mount spout and handle installation
- Aerated flow rate ≤ 1.2 max gpm
- 9-1/4" spout reach
- Handle may be installed on left or right of spout
- Drain assembly not included
- Optional extension kit
- Optional matching decorative trap G-9973
- CALGreen

# **Information**

- Wall-mount spout and handle installation
- Aerated flow rate ≤ 1.2 max gpm
- 9-1/4" spout reach
- · Handle may be installed on left or right of spout
- Drain assembly not included
- Optional extension kit
- Optional matching decorative trap G-9973
- CALGreen