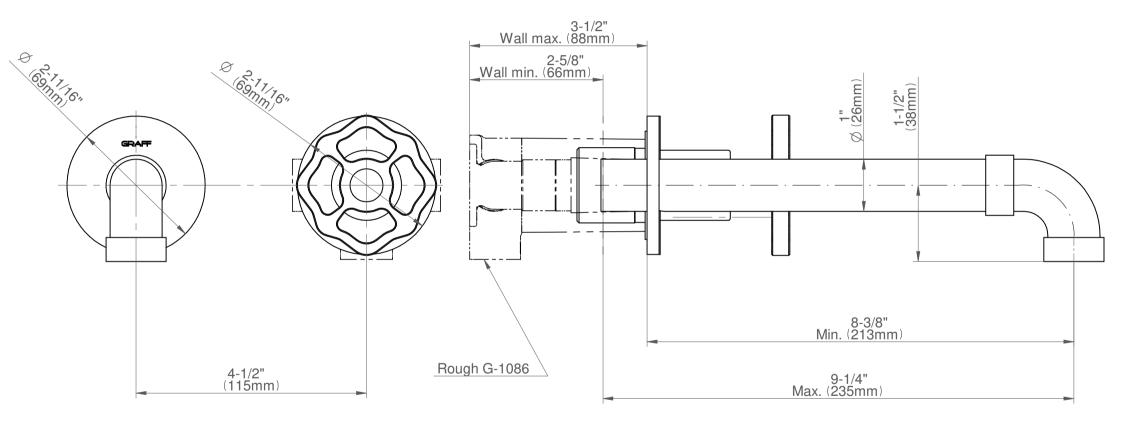

# **Information**

- Wall-mount spout and handle installation
- Aerated flow rate ≤ 1.2 max gpm
- 9-1/4" spout reach
- Handle may be installed on left or right of spout
- Drain assembly not included
- Optional extension kit
- Optional matching decorative trap G-9973
- CALGreen

# **Information**

- Wall-mount spout and handle installation
- Aerated flow rate ≤ 1.2 max gpm
- 9-1/4" spout reach
- · Handle may be installed on left or right of spout
- Drain assembly not included
- Optional extension kit
- Optional matching decorative trap G-9973
- CALGreen