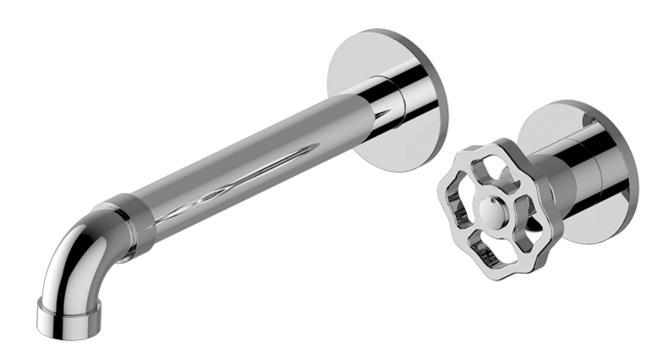

# **Information**

- Wall-mount spout and handle installation
- Aerated flow rate ≤ 1.2 max gpm
- 9-1/4" spout reach
- Handle may be installed on left or right of spout
- Drain assembly not included
- Optional extension kit
- Optional matching decorative trap G-9973
- CALGreen

# **Information**

- Wall-mount spout and handle installation
- Aerated flow rate ≤ 1.2 max gpm
- 9-1/4" spout reach
- · Handle may be installed on left or right of spout
- Drain assembly not included
- Optional extension kit
- Optional matching decorative trap G-9973
- CALGreen