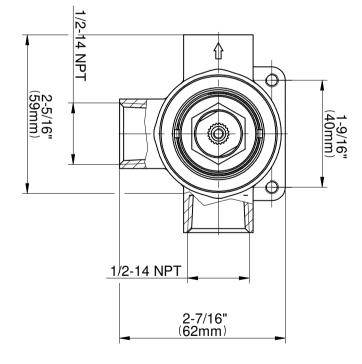

old with **Black Accents** 



Black™



24K Brushed 24K Brushed Architectural Architectural Black w/Chrome



Brushed Nickel



Gunmetal



Gunmetal Distressed







Matte Black Olive Bronze



Polished Chrome



Polished Nickel



Polished Nickel with **Black Accents** 



Unfinished **Brass** 



Unfinished



Vintage Brushed BrassBrushed Brass



# GN-11336-C18B-T Vintage Series









# **Finishes**



24K Gold



24K Brushed 24K Brushed Architectural Architectural Gold



Gold with **Black Accents** 



Black™





Black w/Chrome



Nickel



Gunmetal



Gunmetal Distressed



Matte Black Olive Bronze





Polished Chrome



Polished Nickel



Polished Nickel with **Black Accents** 



Unfinished Brass



Unfinished



**Brushed BrassBrushed Brass** 



# G-1086 Vintage Series