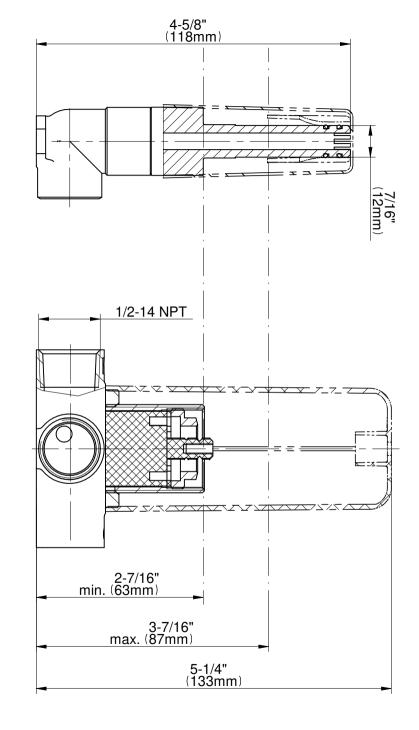

d with **Black Accents** 



Black™



24K Brushed 24K Brushed Architectural Architectural Black w/Chrome



Brushed Nickel



Gunmetal



Gunmetal Distressed







Matte Black Olive Bronze



Polished Chrome



Polished Nickel



Polished Nickel with **Black Accents** 



Unfinished **Brass** 



Unfinished



Vintage Brushed BrassBrushed Brass



# GN-11336-C18B-T Vintage Series









# **Finishes**



24K Gold



24K Brushed 24K Brushed Architectural Architectural Gold



Gold with **Black Accents** 



Black™





Black w/Chrome



Nickel



Gunmetal



Gunmetal Distressed



Matte Black Olive Bronze





Polished Chrome



Polished Nickel



Polished Nickel with **Black Accents** 



Unfinished Brass



Unfinished



**Brushed BrassBrushed Brass** 



# G-1086 Vintage Series