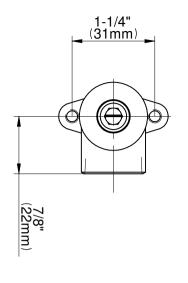

# **Information**

- Wall-mount spout and handle installation
- Aerated flow rate ≤ 1.2 max gpm
- 9-1/4" spout reach
- Handle may be installed on left or right of spout
- Drain assembly not included
- Optional extension kit
- Optional matching decorative trap G-9973
- CALGreen

# **Information**

- Wall-mount spout and handle installation
- Aerated flow rate ≤ 1.2 max gpm
- 9-1/4" spout reach
- · Handle may be installed on left or right of spout
- Drain assembly not included
- Optional extension kit
- Optional matching decorative trap G-9973
- CALGreen