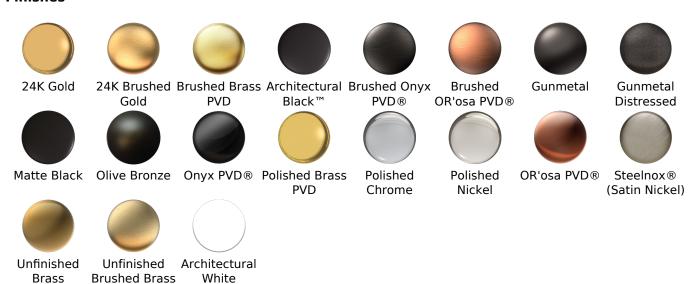

## Warranty

Limited lifetime warranty

For complete warranty information go to: www.graff-faucets.com/en/info/faqs

• Durable diverter valve

24K Gold

24K Brushed Brushed Brass Architectural Brushed Onyx **PVD** 

Black™

 $\mathsf{PVD}\, \mathbb{R}$ 

Brushed OR'osa PVD®

Gunmetal

Gunmetal Distressed

Matte Black Olive Bronze Onyx PVD® Polished Brass

PVD

Polished Chrome

Polished Nickel

OR'osa PVD®

SteeInox® (Satin Nickel)

Unfinished **Brass** 

**Brushed Brass** 

Unfinished Architectural White

#### Available Finishes

- Polished Chrome G-6355-PC
- Steelnox® G-6355-SN
- Olive Bronze G-6355-OB
- Polished Nickel G-6355-PN
- Architectural Black<sup>™</sup>
  G-6355-PC/BK
- Architectural White G-6355-PC/WT