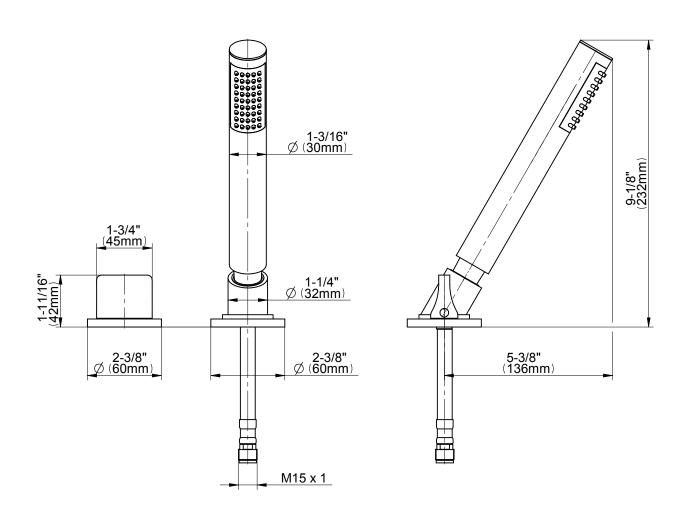

#### **Information**

- Matches G-6350-LM42B Roman Tub Set
- Handshower hose included

#### **Product Features**

- Matches G-6350-LM39B Roman Tub Set
- Handshower hose included