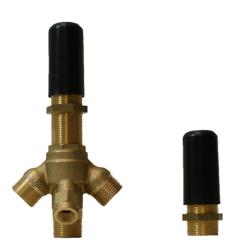

# G-6350-LM59B Sento Series

- 3/4" male NPT inlets
- Quick connect tub spout

## Product Features

- 3/4" male NPT inlets
- Quick connect tub spout

## **Product Features**

Durable diverter valve