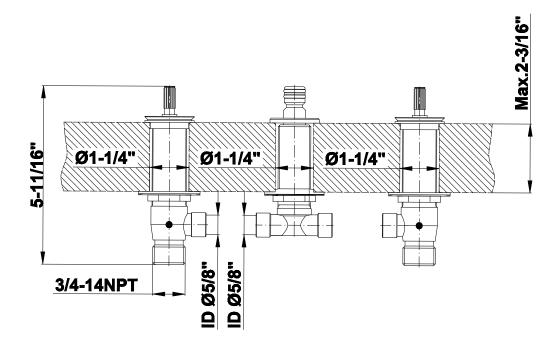

# G-6350-LM59B Sento Series

- 3/4" male NPT inlets
- Quick connect tub spout

## Product Features

- 3/4" male NPT inlets
- Quick connect tub spout