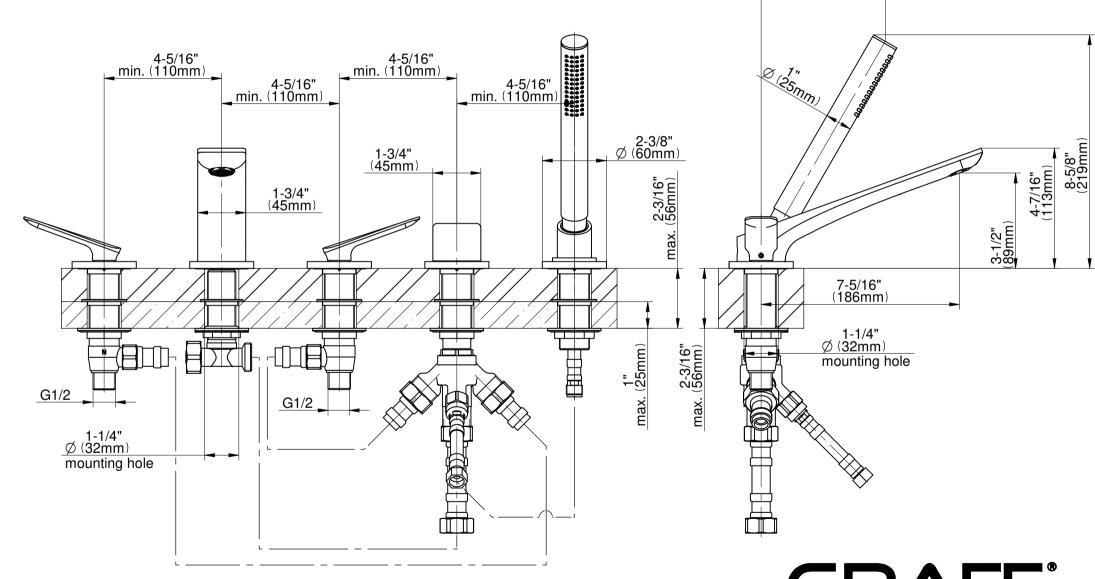

- Aerated flow rate ~7 gpm @45 psi
- Handshower flow rate ≤1.5 max gpm
- Deck-mounted handshower and diverter set included
- Optional in-line pressure balancing valve
- ADA

# G-6351-LM59B Sento Series

4-9/16" (116mm)

- Matching deck-mounted handshower and diverter set available below
- ADA

# G-6350-LM59B Sento Series

- 3/4" male NPT inlets
- Quick connect tub spout

## Product Features

- 3/4" male NPT inlets
- Quick connect tub spout