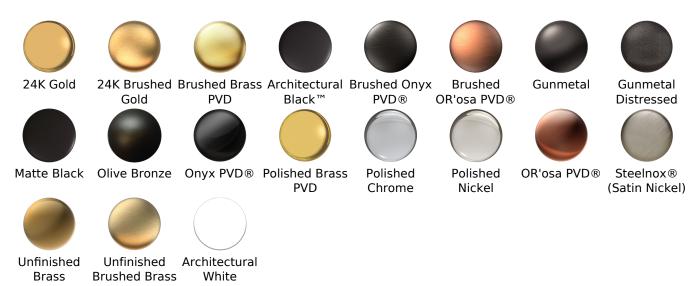

## Warranty

Limited lifetime warranty

For complete warranty information go to: www.graff-faucets.com/en/info/faqs

• Durable diverter valve

24K Gold

24K Brushed Brushed Brass Architectural Brushed Onyx **PVD** 

Black™

 $\mathsf{PVD}\, \mathbb{R}$ 

Brushed OR'osa PVD®

Gunmetal

Gunmetal Distressed

Matte Black Olive Bronze Onyx PVD® Polished Brass

PVD

Polished Chrome

Polished Nickel

OR'osa PVD®

SteeInox® (Satin Nickel)

Unfinished **Brass** 

**Brushed Brass** 

Unfinished Architectural White

#### Available Finishes

- Polished Chrome G-6355-PC
- Steelnox® G-6355-SN
- Olive Bronze G-6355-OB
- Polished Nickel G-6355-PN
- Architectural Black<sup>™</sup>
  G-6355-PC/BK
- Architectural White G-6355-PC/WT