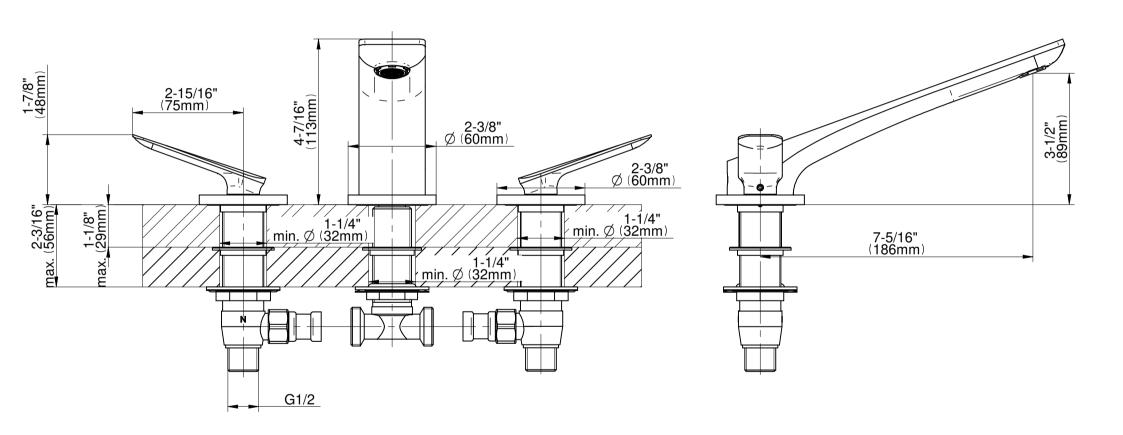

# G-6350-LM59B Sento Series

- 3/4" male NPT inlets
- Quick connect tub spout

## Product Features

- 3/4" male NPT inlets
- Quick connect tub spout

## **Product Features**

Durable diverter valve