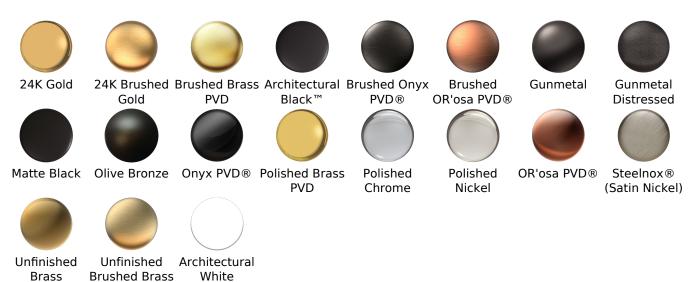

## Warranty

Limited lifetime warranty

For complete warranty information go to: www.graff-faucets.com/en/info/faqs

• Durable diverter valve

24K Gold

24K Brushed Brushed Brass Architectural Brushed Onyx **PVD** 

Black™

 $\mathsf{PVD}\, \mathbb{R}$ 

Brushed OR'osa PVD®

Gunmetal

Gunmetal Distressed

Matte Black Olive Bronze Onyx PVD® Polished Brass

PVD

Polished Chrome

Polished Nickel

OR'osa PVD®

SteeInox® (Satin Nickel)

Unfinished **Brass** 

**Brushed Brass** 

Unfinished Architectural White

#### Available Finishes

- Polished Chrome G-6355-PC
- Steelnox® G-6355-SN
- Olive Bronze G-6355-OB
- Polished Nickel G-6355-PN
- Architectural Black<sup>™</sup>
  G-6355-PC/BK
- Architectural White G-6355-PC/WT