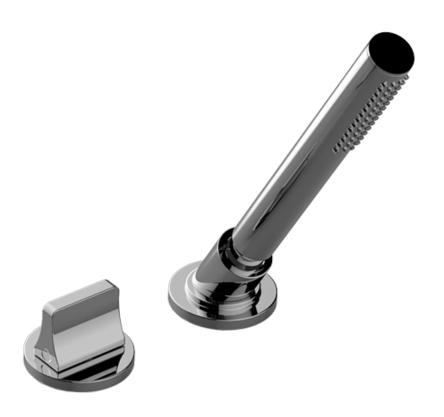

#### **Information**

- Matches G-6350-LM42B Roman Tub Set
- Handshower hose included

#### **Product Features**

- Matches G-6350-LM39B Roman Tub Set
- Handshower hose included