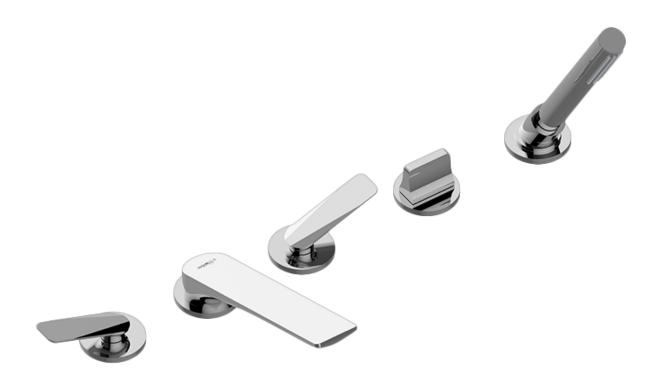

# G-6351-LM59B Sento Series

4-9/16" (116mm)

- Matching deck-mounted handshower and diverter set available below
- ADA

# G-6350-LM59B Sento Series

- 3/4" male NPT inlets
- Quick connect tub spout

#### **Information**

- Matches G-6350-LM42B Roman Tub Set
- Handshower hose included

#### **Product Features**

- Matches G-6350-LM39B Roman Tub Set
- Handshower hose included