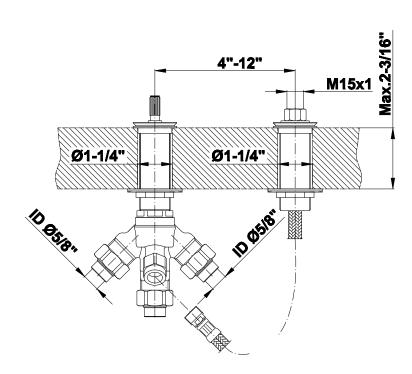

# G-6350-LM59B Sento Series

- 3/4" male NPT inlets
- Quick connect tub spout

## Product Features

- 3/4" male NPT inlets
- Quick connect tub spout

## **Product Features**

Durable diverter valve