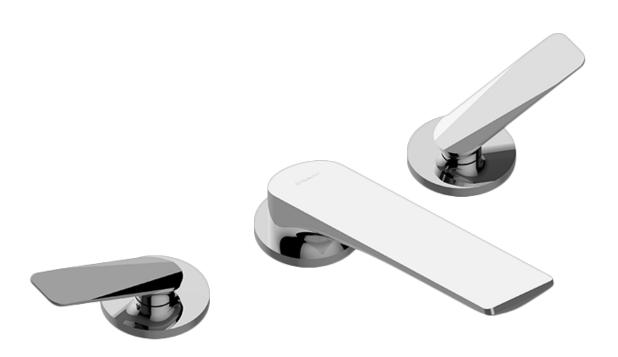

# G-6350-LM59B Sento Series

- 3/4" male NPT inlets
- Quick connect tub spout

## Product Features

- 3/4" male NPT inlets
- Quick connect tub spout