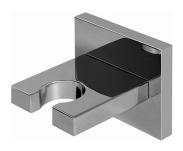

SHOWER **Contemporary Square Wall** Bracket for Handshower G-8632

## **Product Features**

• Solid brass construction