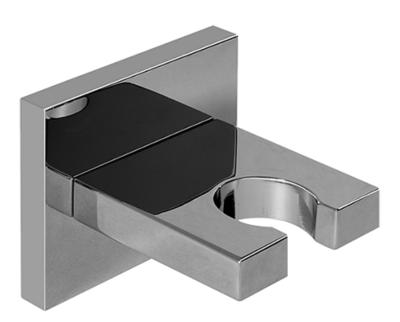

SHOWER **Contemporary Square Wall** Bracket for Handshower G-8632

## **Product Features**

• Solid brass construction