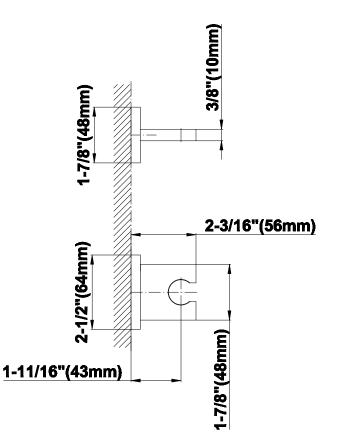

SHOWER **Contemporary Square Wall** Bracket for Handshower G-8632

#### Warranty

• Limited lifetime warranty

For complete warranty information go to http://www.graff-faucets.com/en/info/faqs

The measurements shown are for reference only. Products and specifications shown are subject to change without notice. Revised 02/2017. <u>www.graff-faucets.com</u> | phone: 800-954-4723