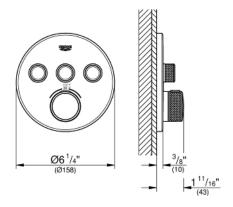

## Standard Specification:

- Required rough-in-set sold separately (GROHE Rapido SmartBox 35 601 000)
- Metal wall escutcheon with **GROHE QuickFix** (covered escutcheon and shaft sealing, covered fixing), 6° angle adjustable
- 3/8" (10 mm) thin profile escutcheon
- GROHE StarLight finish
- SmartControl push for ON-OFF, turn for volume adjustment from EcoJoy to Full Flow
- Includes various icons to customize push buttons
- **GROHE TurboStat** Compact cartridge with wax thermoelement
- GROHE SafeStop safety button at 100°F/38°C
- Built-in check valve with dirt strainer
- Multiple outlets can be run simultaneously
- Maximum flow performance combined: 9.5gpm (36L/min) @ 43.5 psi (3 bar)
- Optional flow reducer for CALGreen compliance included