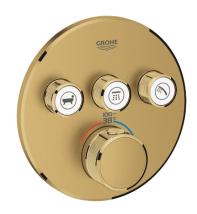

## Standard Specification:

- Required rough-in-set sold separately (GROHE Rapido SmartBox 35 601 000)
- Metal wall escutcheon with **GROHE QuickFix** (covered escutcheon and shaft sealing, covered fixing), 6° angle adjustable
- 3/8" (10 mm) thin profile escutcheon
- GROHE StarLight finish
- SmartControl push for ON-OFF, turn for volume adjustment from EcoJoy to Full Flow
- Includes various icons to customize push buttons
- **GROHE TurboStat** Compact cartridge with wax thermoelement
- GROHE SafeStop safety button at 100°F/38°C
- Built-in check valve with dirt strainer
- Multiple outlets can be run simultaneously
- Maximum flow performance combined: 9.5gpm (36L/min) @ 43.5 psi (3 bar)
- Optional flow reducer for CALGreen compliance included

## Color:

□ 29138GN0 Brushed cool sunrise