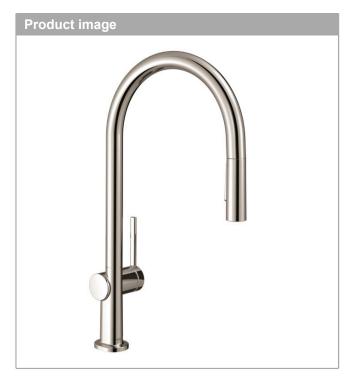

## HighArc Kitchen Faucet, O-Style 2-Spray Pull-Down with sBox, 1.75 GPM

Finishes: polished nickel Part no.: 72801831

## **Features**

- · Consists of: Single lever kitchen mixer, hose box
- Swivel range adjustable in 4 steps 60°, 110°, 150° or 360°
- · Aerated spray, needle spray
- · Toggle spray diverter
- · MagFit magnetic sprayhead docking
- · Single-hole installation
- · Flow: 1.75 GPM (6.6 L/Min)
- · Ceramic cartridge
- · 3/8" connections
- · Integrated double backflow prevention
- · sBox for smooth, protected hose guidance in the cabinet
- extension length up to 30" (76cm)
- · Single lever kitchen mixer, connection hoses, Fastening set, Assembly instructions