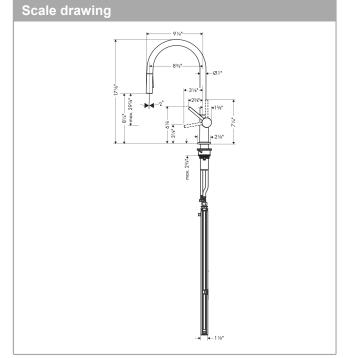

## HighArc Kitchen Faucet, O-Style 2-Spray Pull-Down with sBox, 1.75 GPM

Finishes: polished nickel Part no.: 72801831

## **Features**

- · Consists of: Single lever kitchen mixer, hose box
- Swivel range adjustable in 4 steps 60°, 110°, 150° or 360°
- · Aerated spray, needle spray
- · Toggle spray diverter
- · MagFit magnetic sprayhead docking
- · Single-hole installation
- · Flow: 1.75 GPM (6.6 L/Min)
- · Ceramic cartridge
- · 3/8" connections
- · Integrated double backflow prevention
- · sBox for smooth, protected hose guidance in the cabinet
- extension length up to 30" (76cm)
- · Single lever kitchen mixer, connection hoses, Fastening set, Assembly instructions