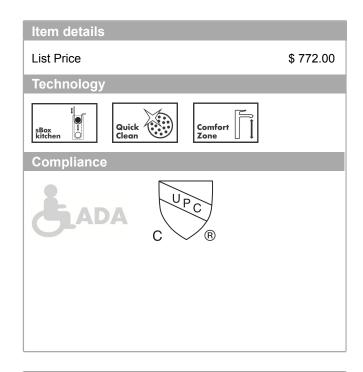

## HighArc Kitchen Faucet, O-Style 2-Spray Pull-Down with sBox, 1.75 GPM

Finishes: polished nickel Part no.: 72801831

## **Features**

- · Consists of: Single lever kitchen mixer, hose box
- Swivel range adjustable in 4 steps 60°, 110°, 150° or 360°
- · Aerated spray, needle spray
- · Toggle spray diverter
- · MagFit magnetic sprayhead docking
- · Single-hole installation
- · Flow: 1.75 GPM (6.6 L/Min)
- · Ceramic cartridge
- · 3/8" connections
- · Integrated double backflow prevention
- · sBox for smooth, protected hose guidance in the cabinet
- extension length up to 30" (76cm)
- · Single lever kitchen mixer, connection hoses, Fastening set, Assembly instructions