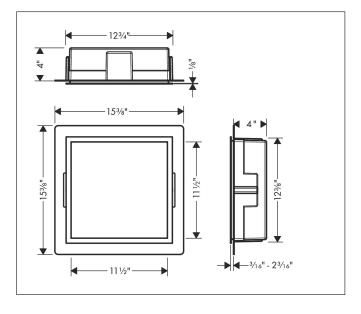

## **Drawing**

## **Features**

- Consists of: wall niche with design frame, sealing set
- Body colour: Brushed Stainless Steel
- Installation depth: 100 mm
- Where to use: new construction, renovation
- Easy to clean surface
- Suitable for use in wet areas
- Wall type: solid wall construction, drywall construction
- Material sealing set: Polystyrene (PS)
- Material wall niche: Stainless Steel 304 (1.4301)
- With 2 mm thick design frame
- Dimensions wall niche: 300 x 300 x 100 mm (HxWxD)
- Required dimensions for sealing set:  $313 \times 325 \times 100$  mm (Hx-WxD)