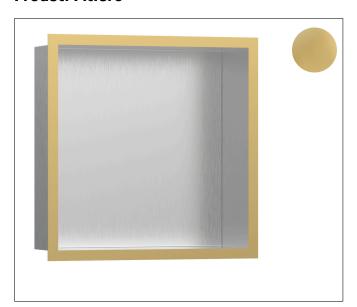

Brand hansgrohe

Art. Name XtraStoris Individual Wall niche Brushed Stainless Steel with design frame 12"x

12"x 4"

Art. Nr. 56097990

Surface polished gold optic

Pos.

## **Product Picture**

## **Features**

- Consists of: wall niche with design frame, sealing set
- Body colour: Brushed Stainless Steel
- Installation depth: 100 mm
- Where to use: new construction, renovation
- Easy to clean surface
- Suitable for use in wet areas
- Wall type: solid wall construction, drywall construction
- Material sealing set: Polystyrene (PS)
- Material wall niche: Stainless Steel 304 (1.4301)
- With 2 mm thick design frame
- Dimensions wall niche: 300 x 300 x 100 mm (HxWxD)
- Required dimensions for sealing set:  $313 \times 325 \times 100$  mm (Hx-WxD)