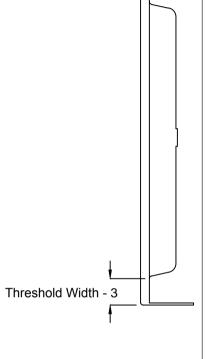

## Shower Pan Must Be Set in Mortar Base for Proper Installation







## HYDRO SYSTEMS, INC.

29132 Avenue Paine, Valencia, CA 91355 661.775.0686, fax 661.775.0668, www.hydrosystem.com Note: The information contained on this drawing is the sole property of Hydro Systems, Inc. Any reproduction in part or as a whole without the written permission of Hydro Systems, Inc. is prohibited.

| Title:  | HP 6736                                            |        |  |
|---------|----------------------------------------------------|--------|--|
| Date:   | May 11, 2019                                       | Rev: - |  |
| Scale:  | None                                               | Date:  |  |
| Materia | al: "Acrylic and Fiberglass, ¼" nominal thickness" |        |  |