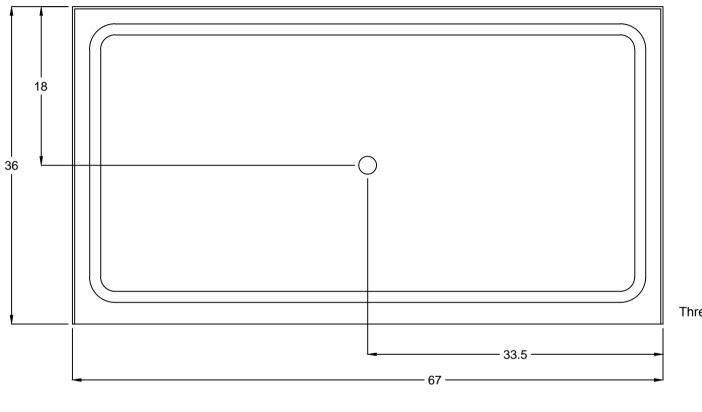

| Title:  | HP 6736                                            |        |  |
|---------|----------------------------------------------------|--------|--|
| Date:   | May 11, 2019                                       | Rev: - |  |
| Scale:  | None                                               | Date:  |  |
| Materia | al: "Acrylic and Fiberglass, ¼" nominal thickness" |        |  |