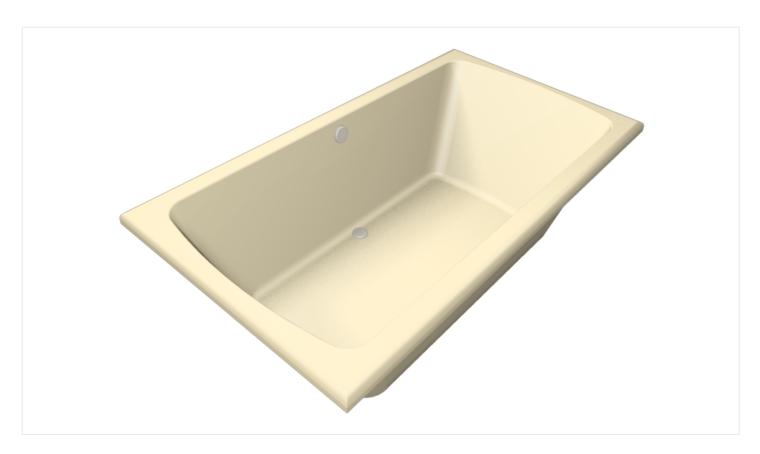

## **RACHAEL**

## COLOR & SIZE

Color: Biscuit Finish: Polished

Size: 66" x 36" x 20"